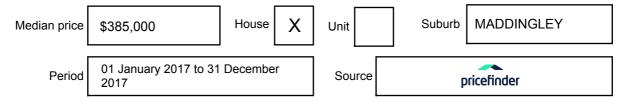

#### **MEDIAN SALE PRICE**

# MADDINGLEY, VIC, 3340

**Suburb Median Sale Price (House)** 

\$385,000

01 January 2017 to 31 December 2017

Provided by: **pricefinder** 

#### Median sale price