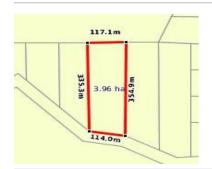

# 587 BUNSTONS ROAD, TOLMIE, VIC 3723 🕮 1 🕒 - 😂 -

**Indicative Selling Price** 

For the meaning of this price see consumer.vic.au/underquoting

Single Price: \$205,000

Provided by: Nicole Rowe, Ian Reid Vendor Advocates