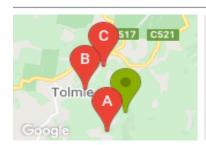

## **COMPARABLE PROPERTIES**

These are the three properties sold within five kilometres of the property for sale in the last 18 months that the estate agent or agent's representative considers to be most comparable to the property for sale.

## **BUNSTONS RD, TOLMIE, VIC 3723**

Sale Price

\$210,000

Sale Date: 31/03/2020

Distance from Property: 1.5km

## 144 TOLMIE-MAHAIKAH RD, TOLMIE, VIC 3723 🕮 - 🕒 -

Sale Price

\$200,000

Sale Date: 19/12/2019

Distance from Property: 2.5km

# 265 TOLMIE-MAHAIKAH RD, TOLMIE, VIC 3723 🕮 - 🕒 -

**Sale Price** 

\*\$190,000

Sale Date: 14/07/2020

Distance from Property: 2.9km