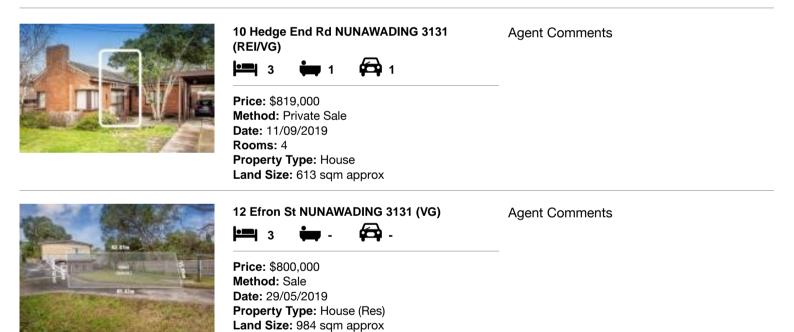

| Ad | dress of comparable property    | Price     | Date of sale |
|----|---------------------------------|-----------|--------------|
| 1  | 10 Hedge End Rd NUNAWADING 3131 | \$819,000 | 11/09/2019   |
| 2  | 12 Efron St NUNAWADING 3131     | \$800,000 | 29/05/2019   |
| 3  |                                 |           |              |