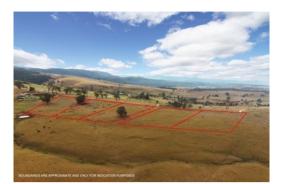

#### Property offered for sale

Address Including suburb and postcode

1189 Heyfield-seaton Road, Seaton Vic 3858

Account - Gippsland Real Estate Maffra | P: 03 5147 2200 | F: 03 5147 2800

Generated: 09/04/2019 11:57

Rooms: Property Type: Mixed Farming (Rur) Land Size: 279395 sqm approx Agent Comments Indicative Selling Price \$129,000 No median price available