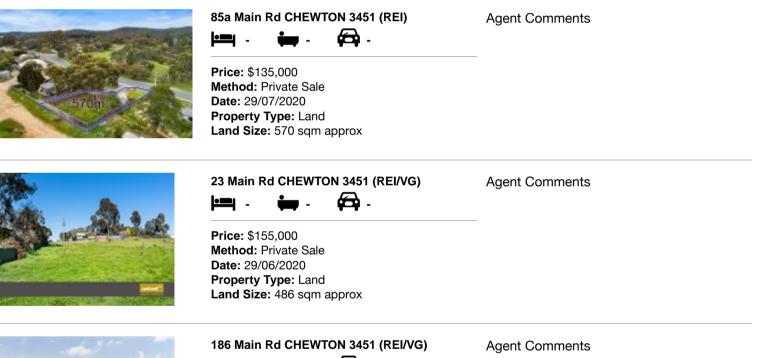

| Add | dress of comparable property | Price     | Date of sale |
|-----|------------------------------|-----------|--------------|
| 1   | 85a Main Rd CHEWTON 3451     | \$135,000 | 29/07/2020   |
| 2   | 23 Main Rd CHEWTON 3451      | \$155,000 | 29/06/2020   |
| 3   | 186 Main Rd CHEWTON 3451     | \$153,500 | 17/06/2020   |

# **Comparable Properties**

- 12

'⇔ -

Price: \$153,500 Method: Private Sale Date: 17/06/2020 Property Type: Land Land Size: 668 sqm approx

Account - Cantwell Property Castlemaine Pty Ltd | P: 03 5472 1133 | F: 03 5472 3172