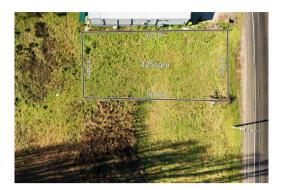

#### Property offered for sale

Address Including suburb or locality and postcode

178 Main Road, Chewton Vic 3451

### Indicative selling price

| For the meaning of this price see consumer.vic.gov.au/underquoting |             |     |                 |          |        |         |  |  |  |
|--------------------------------------------------------------------|-------------|-----|-----------------|----------|--------|---------|--|--|--|
| Single price                                                       | e \$169,000 |     |                 |          |        |         |  |  |  |
| Median sale price                                                  |             |     |                 |          |        |         |  |  |  |
| Median price                                                       | \$190,000   | Pro | operty Type Vac | ant land | Suburb | Chewton |  |  |  |
| Period - From                                                      | 04/06/2020  | to  | 03/06/2021      | Source   | REIV   |         |  |  |  |