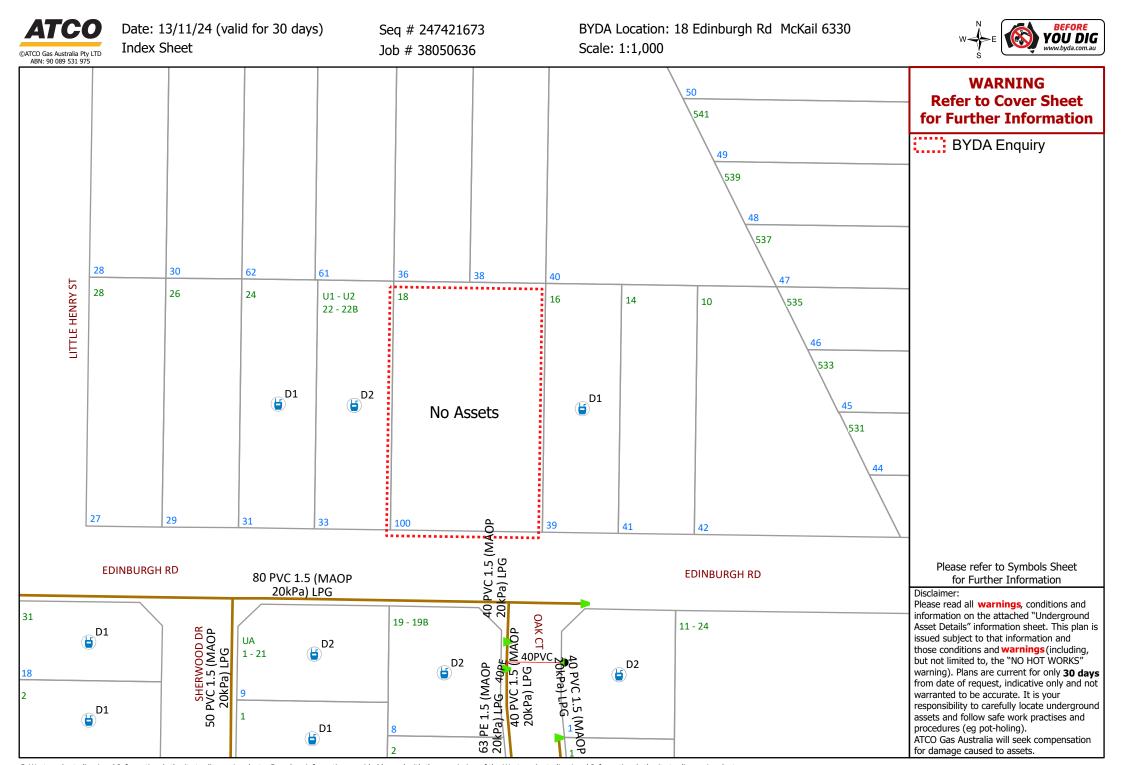

# **EXISTING GAS NETWORK** Transmission Pipelines Distribution Pipelines Distribution Pipe MAOP 70kPa

Distribution Pipe MAOP 350kPa

Distribution Pipe MAOP 7kPa

--- Not Gassed (none) Service Pipe

#### PROPOSED GAS ASSETS

2. 3. Pipe Material:

7.

PE = Polyethylene, GI = Galvanised Iron, Cl = Cast Iron PVC = PVC, ST = Steel Alignment (in metres from property line)

4.

Pressure in main & Gas Type
5a) MAOP (Maximum Allowable Operating Pressure) 5b) Gas Type:

NG = Natural Gas.

H2B = Natural Gas Blended with % Hydrogen.

LPG = Liquefied Petroleum Gas.

Off-line Service service may not be straight line to meter. (WARNING OLS may not always be shown on plan). 6.

See Cover Sheet for More Informattion.

Service Valve in the vicinity (NOTE: Service Valve may be "BURIED")

8. Pre-laid Service laid in Common Trench

9. Main Status: (See Cover Sheet WARNINGS) 9a. AB & ABS = Abandoned Mains, Ab Sold. 9b. PROP = Proposed Mains

10. Customer Connection: Does not indicate actual location of Meter Position D2 (D = Domestic & 2 = Number of Meters)

C1 (C = Commercial & 1 = Number of Meters) 11. Additional detail available and Must be obtained **if within area of proposed works see Cover Sheet.** Depth of Cover (DOC) in metres.