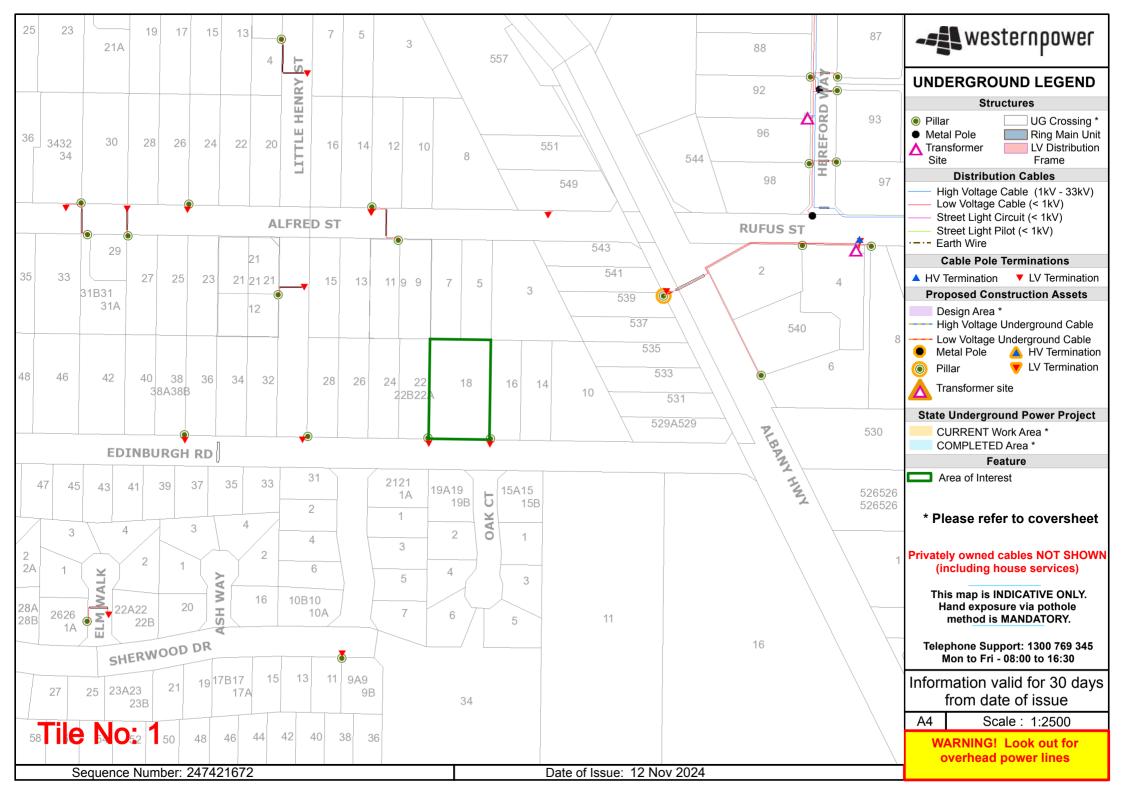

-- Map Viewer Plus --

Author:

Created: 13 November 2024 from Map Viewer Plus: https://map-viewer-plus.app.landgate.wa.gov.au

0.007 0.014 0.02 0.027 km

Author: Created: 13 November 2024 from Map Viewer Plus: https://map-viewer-plus.app.landgate.wa.gov.au

1:564 0 0.007 0.014 0.02 0.027 km

<sup>©</sup> Copyright, Western Australian Land Information Authority. No part of this document or any content appearing on it may be reproduced or published without the prior written permission of Landgate.