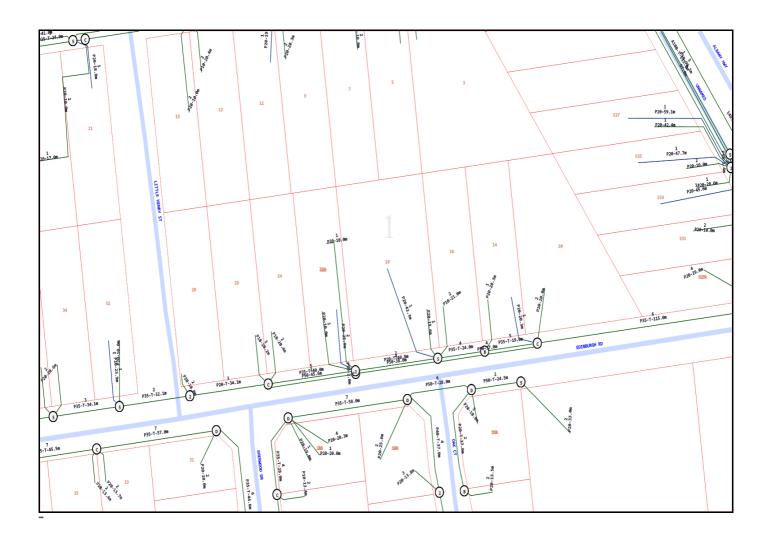

-- Map Viewer Plus --

Author:

Created: 13 November 2024 from Map Viewer Plus: https://map-viewer-plus.app.landgate.wa.gov.au

0.007 0.014 0.02 0.027 km

Author: Created: 13 November 2024 from Map Viewer Plus: https://map-viewer-plus.app.landgate.wa.gov.au

1:564 0 0.007 0.014 0.02 0.027 km

<sup>©</sup> Copyright, Western Australian Land Information Authority. No part of this document or any content appearing on it may be reproduced or published without the prior written permission of Landgate.