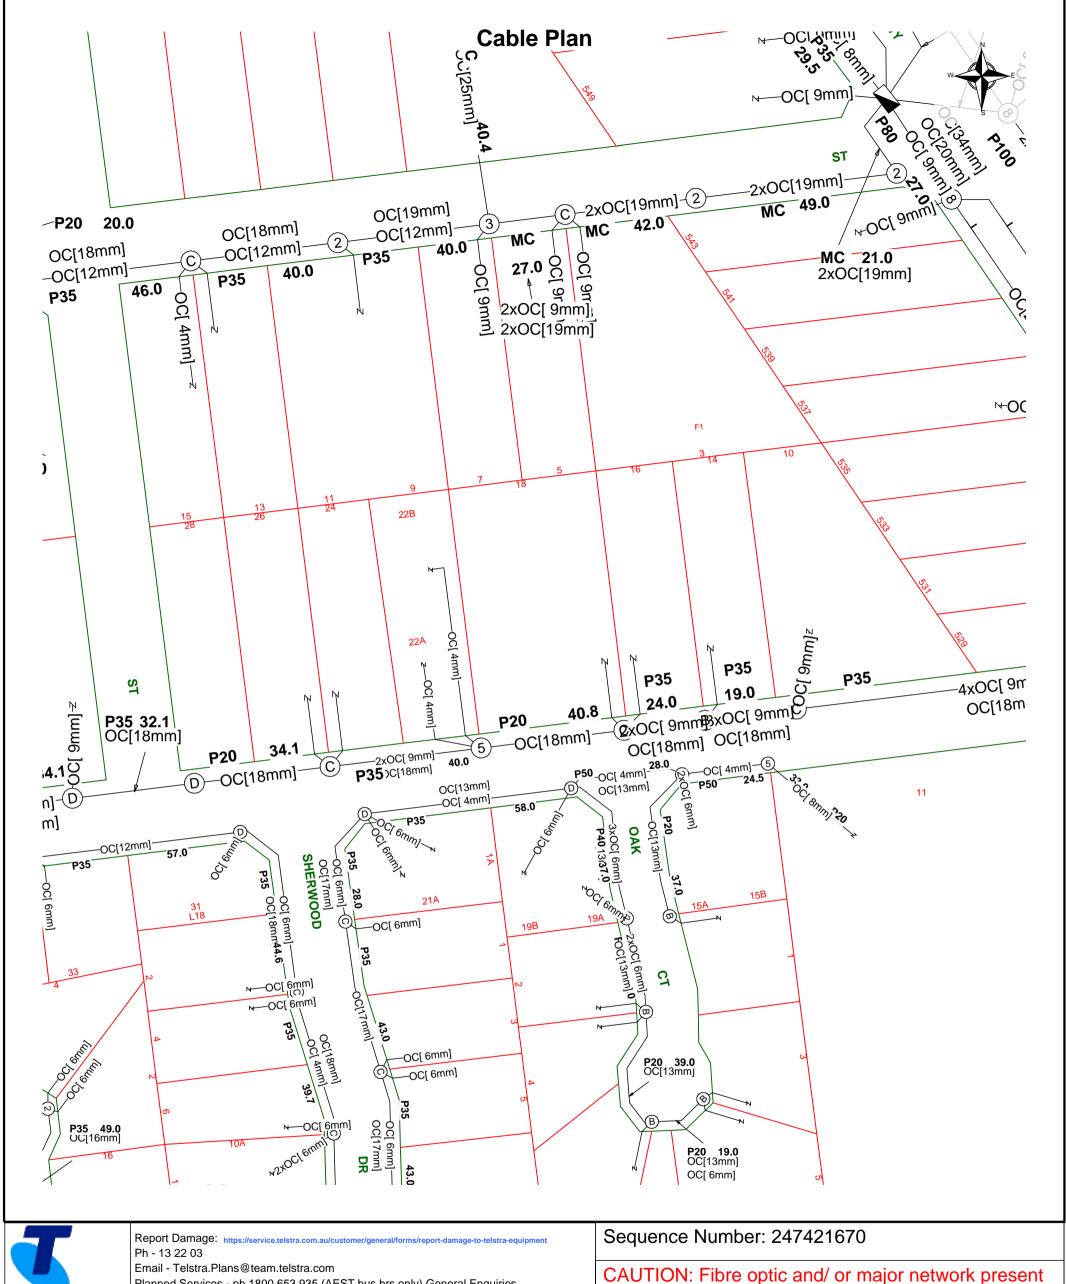

The above plan must be viewed in conjunction with the Mains Cable Plan on the following page

## **WARNING**

Telstra plans and location information conform to Quality Level "D" of the Australian Standard AS 5488-Classification of Subsurface Utility Information.

As such, Telstra supplied location information is indicative only. Spatial accuracy is not applicable to Quality Level D.

Refer to AS 5488 for further details. The exact position of Telstra assets can only be validated by physically exposing it. Telstra does not warrant or hold out that its plans are accurate and accepts no responsibility for any inaccuracy.