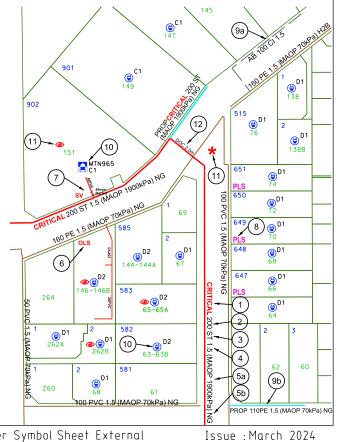

# SYMBOLS SHEET **GAS UTILITY NETWORK**

# **EXISTING GAS NETWORK** Transmission Pipelines Distribution Pipelines Distribution Pipe MAOP 70kPa

Distribution Pipe MAOP 350kPa

Distribution Pipe MAOP 7kPa

--- Not Gassed (none) Service Pipe

# **FEATURES**

SC Side Elevation Linked Document Reference Line Obstacle **PLS Pre-Laid Service** ₩ See Details **PLSS Pre-Laid Service Stairs** Not Connected Pre-Laid Service Tee NC **PLST Gas Service** BL Asset end on Main Sign CoD Asset ends on Direction Peg 0LS Offline Service

Gas Pit DOC 1.2m → Arrow Pointer **Proving Location** Pressure Upgrade

Suburb Local Government

Not Gassed

**Asset Identifaction Legend** 

Critical Asset (See Cover Sheet WARNINGS)
Pipe Diameter (millimetres)

2. 3. Pipe Material:

7.

PE = Polyethylene, GI = Galvanised Iron, Cl = Cast Iron PVC = PVC, ST = Steel Alignment (in metres from property line)

4.

Pressure in main & Gas Type
5a) MAOP (Maximum Allowable Operating Pressure) 5b) Gas Type:

NG = Natural Gas.

H2B = Natural Gas Blended with % Hydrogen.

LPG = Liquefied Petroleum Gas.

Off-line Service service may not be straight line to meter. (WARNING OLS may not always be shown on plan). 6.

See Cover Sheet for More Informattion.

Service Valve in the vicinity (NOTE: Service Valve may be "BURIED")

8. Pre-laid Service laid in Common Trench

9. Main Status: (See Cover Sheet WARNINGS) 9a. AB & ABS = Abandoned Mains, Ab Sold. 9b. PROP = Proposed Mains

10. Customer Connection: Does not indicate actual location of Meter Position D2 (D = Domestic & 2 = Number of Meters)

C1 (C = Commercial & 1 = Number of Meters) 11. Additional detail available and Must be obtained **if within area of proposed works see Cover Sheet.** Depth of Cover (DOC) in metres.