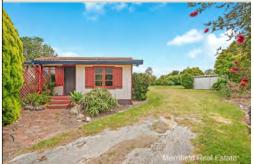

## MAGIC FIND IN MCKAIL

- Expansive 2,649 sqm block in desirable McKail location
- Subdivision potential (subject to council approval)
- Three-bedroom, one-bathroom home with garage and carport
- Opportunity for renovation, extension, or redevelopment
- Family-friendly suburb close to schools, parks, and amenities

## 18 Edinburgh Rd, McKail WA 6330

This floor plan, description, dimensions and areas are provided as a guideline only and are approximate. Whilst care has been taken in the preparation of the information, buyers must inspect the property, make their own enquiries, take their own measurements or consult the architectural plans for exact dimensions. Neither the sellers nor the agent will be held responsible or liable for any discrepancies.