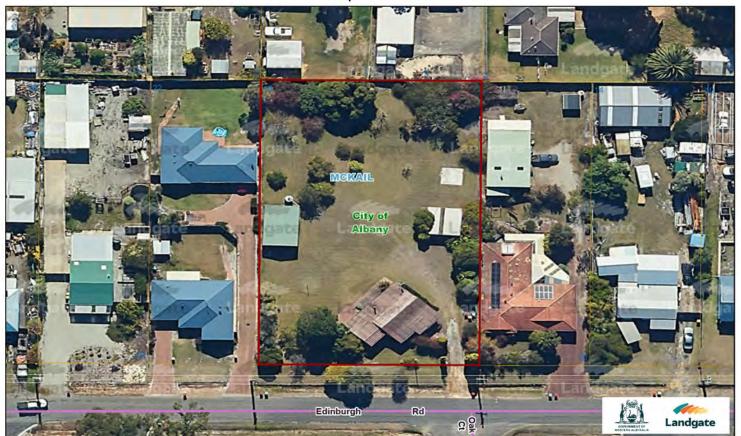

# 18 EDINBURGH ROAD, MCKAIL

## MAGIC FIND IN MCKAIL

- Expansive 2,649 sqm block in desirable McKail location
- Subdivision potential (subject to council approval)
- Three-bedroom, one-bathroom home with garage and carport
- Opportunity for renovation, extension, or redevelopment
- Family-friendly suburb close to schools, parks, and amenities

2649 m2

Jeremy Stewart 0439 940 976

0898414022

jeremy@merrifield.com.au