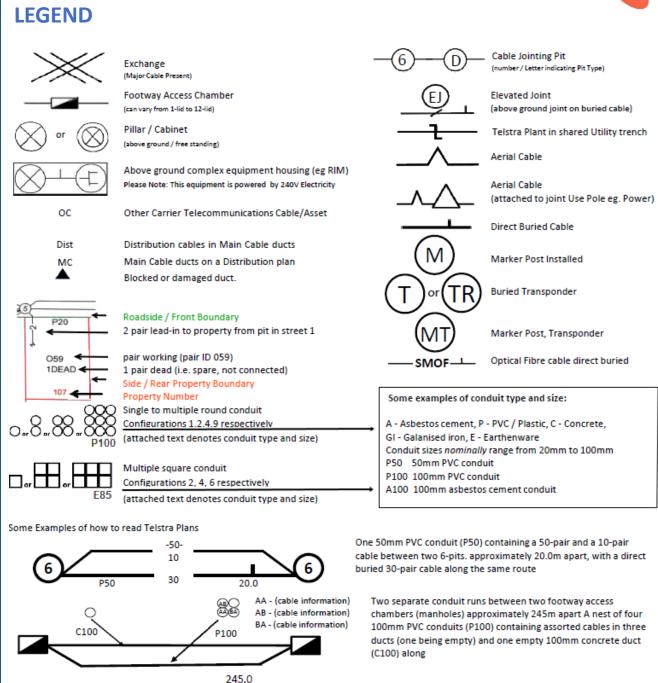

# Plan Legend (summary) INFORMATION BROCHURE

This legend is provided to <u>Dial Before You Dig</u> users to assist with interpreting Water Corporation plans. A more detailed colour version can be downloaded from <u>www.watercorporation.com.au</u>. (Your business > Working near pipelines > Downloads)

WARNING - Plans may not show all pipes or associated equipment at a site, or their accurate location. Pothole by hand to verify asset location before using powered machinery.

Printed on environmentally friendly paper

# SYMBOLS SHEET **GAS UTILITY NETWORK**

# **EXISTING GAS NETWORK** Transmission Pipelines Distribution Pipelines Distribution Pipe MAOP 70kPa

Distribution Pipe MAOP 350kPa

Distribution Pipe MAOP 7kPa

--- Not Gassed (none) Service Pipe

#### PROPOSED GAS ASSETS

#### ABANDONED GAS NETWORK

Inactive / Removed Meter • **Abandoned Fitting** M **Abandoned Valve** ----- Abandoned Gas Main

> Abandoned Fitting SOLD Abandoned Valve SOLD

Abandoned Gas Main SOLD

⊕

#### **COMPOUNDS**

**Gate Station** 

**Pressure Reducing Station** 

L.P.G. Tank Hydrogen Plant

#### **VALVES**

\* Isolation Valves Service Valves

#### MONITORING DEVICES

Flow Monitoring Device **Pressure Monitoring Device** 

#### ASSOCIATED INFRASTRUCTURE

Associated Asset

#### **DUCTS AND SLEEVES**

Duct Horizontal Boring Sleeve = Road Crossing Concrete Slabbing

### **REGULATOR SETS**

**Regulator Set Boundary Regulator** Δ

## **DELIVERY POINTS**

Meter

Interval Meter Meter Set

#### PIPE JUNCTIONS

**End Cap** 

**Expansion Joint** 

Reducer

Tee

-0-Transition

Weld

Monolithic Joint

**Junctions** 

 $\otimes$ Stopple Odorizer

## PROTECTION DEVICES

**Test Point**  $\Box$ 

(A)Anode

(R)Rectifier

# **FEATURES**

SC Side Elevation Linked Document Reference Line Obstacle **PLS Pre-Laid Service** ₩ See Details **PLSS Pre-Laid Service Stairs** Not Connected Pre-Laid Service Tee NC **PLST Gas Service** BL Asset end on Main Sign CoD Asset ends on Direction Peg 0LS Offline Service

Gas Pit DOC 1.2m → Arrow Pointer **Proving Location** Pressure Upgrade

Suburb Local Government

Not Gassed

**Asset Identifaction Legend** 

Critical Asset (See Cover Sheet WARNINGS)
Pipe Diameter (millimetres)

2. 3. Pipe Material:

7.

PE = Polyethylene, GI = Galvanised Iron, Cl = Cast Iron PVC = PVC, ST = Steel Alignment (in metres from property line)

4.

Pressure in main & Gas Type
5a) MAOP (Maximum Allowable Operating Pressure) 5b) Gas Type:

NG = Natural Gas.

H2B = Natural Gas Blended with % Hydrogen.

LPG = Liquefied Petroleum Gas.

Off-line Service service may not be straight line to meter. (WARNING OLS may not always be shown on plan). 6.

See Cover Sheet for More Informattion.

Service Valve in the vicinity (NOTE: Service Valve may be "BURIED")

8. Pre-laid Service laid in Common Trench

9. Main Status: (See Cover Sheet WARNINGS) 9a. AB & ABS = Abandoned Mains, Ab Sold. 9b. PROP = Proposed Mains

10. Customer Connection: Does not indicate actual location of Meter Position D2 (D = Domestic & 2 = Number of Meters)

C1 (C = Commercial & 1 = Number of Meters) 11. Additional detail available and Must be obtained **if within area of proposed works see Cover Sheet.** Depth of Cover (DOC) in metres.