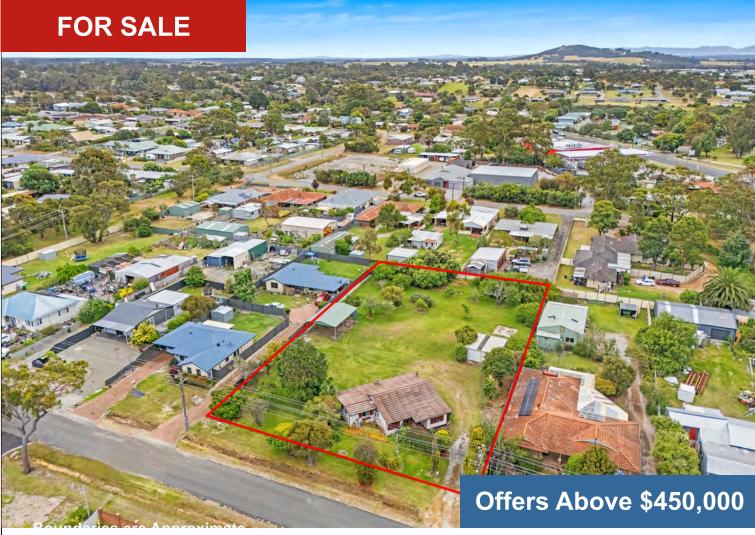

# 18 EDINBURGH ROAD, MCKAIL

## MAGIC FIND IN MCKAIL

- Expansive 2,649 sqm block in desirable McKail location
- Subdivision potential (subject to council approval)
- Three-bedroom, one-bathroom home with garage and carport
- Opportunity for renovation, extension, or redevelopment
- Family-friendly suburb close to schools, parks, and amenities

2649 m2

Jeremy Stewart 0439 940 976

0898414022

jeremy@merrifield.com.au

## **Specification**

| Asking Price  | Offers Above \$450,000 | Land Size                    | 2649.00 m2                                  |
|---------------|------------------------|------------------------------|---------------------------------------------|
| Bedrooms      | 3                      | Frontage                     | See Certificate of Title                    |
| Bathrooms     | 1                      | Restrictive Covenants        | See Certificate of Title                    |
| Toilets       | 1                      | Zoning                       | Residential / R30                           |
| Parking       | 2                      | School Zone                  | Mount Lockyer Primary<br>School / N.A.S.H.S |
| Sheds         | 1                      | Sewer                        | Yes                                         |
| HWS           | Gas                    | Water                        | Scheme Connected                            |
| Solar         | N/A                    | Internet Connection          | NBN Avaliable                               |
| Council Rates | \$1,564.13             | <b>Building Construction</b> | Fibro / Tile                                |
| Water Rates   | \$2,067.26             | Insulation                   | N/A                                         |
| Strata Levies | N/A                    | Built/Builder                | 1960                                        |
| Weekly Rent   | N/A                    | BAL Assessment               | N/A                                         |
|               |                        |                              |                                             |