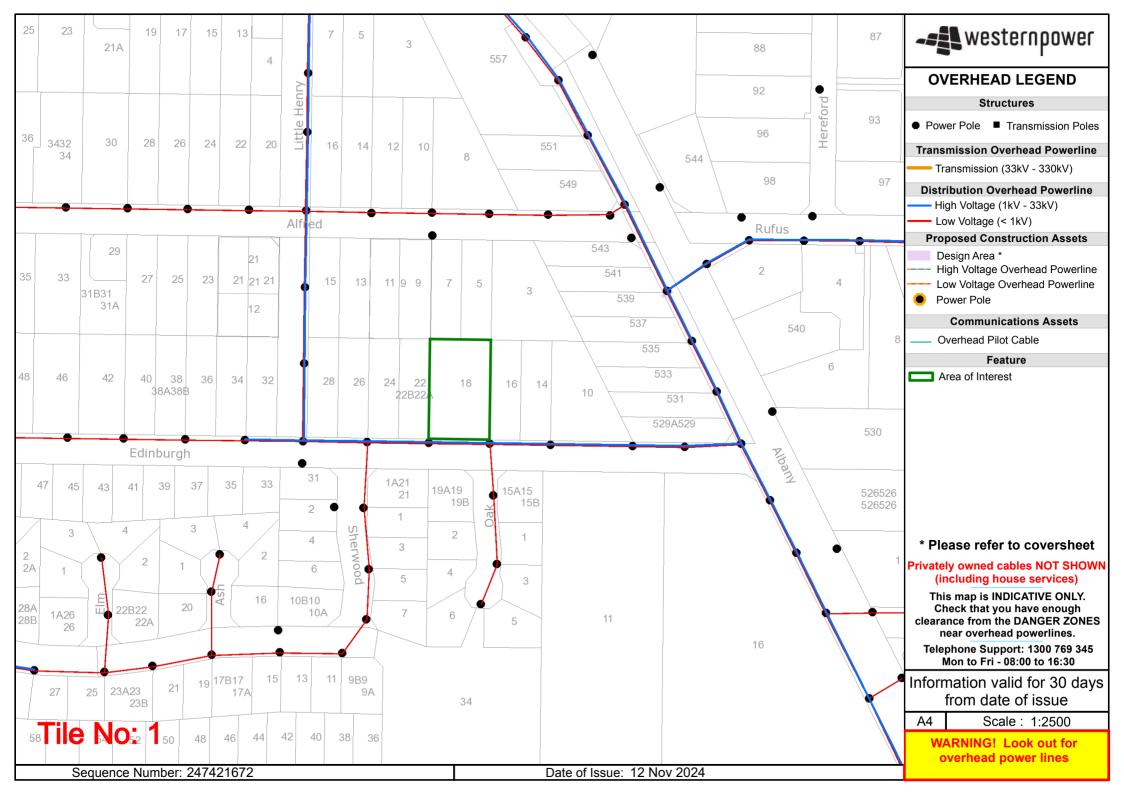

-- Map Viewer Plus --

Author:

Created: 13 November 2024 from Map Viewer Plus: https://map-viewer-plus.app.landgate.wa.gov.au

0.007 0.014 0.02 0.027 km

Author: Created: 13 November 2024 from Map Viewer Plus: https://map-viewer-plus.app.landgate.wa.gov.au

1:564 0 0.007 0.014 0.02 0.027 km

<sup>©</sup> Copyright, Western Australian Land Information Authority. No part of this document or any content appearing on it may be reproduced or published without the prior written permission of Landgate.