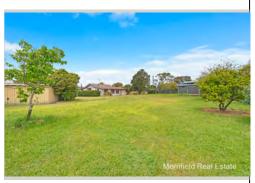

## MAGIC FIND IN MCKAIL

- Expansive 2,649 sqm block in desirable McKail location
- Subdivision potential (subject to council approval)
- Three-bedroom, one-bathroom home with garage and carport
- Opportunity for renovation, extension, or redevelopment
- Family-friendly suburb close to schools, parks, and amenities

## 18 Edinburgh Rd, McKail WA 6330

This floor plan, description, dimensions and areas are provided as a guideline only and are approximate. Whilst care has been taken in the preparation of the information, buyers must inspect the property, make their own enquiries, take their own measurements or consult the architectural plans for exact dimensions. Neither the sellers nor the agent will be held responsible or liable for any discrepancies.