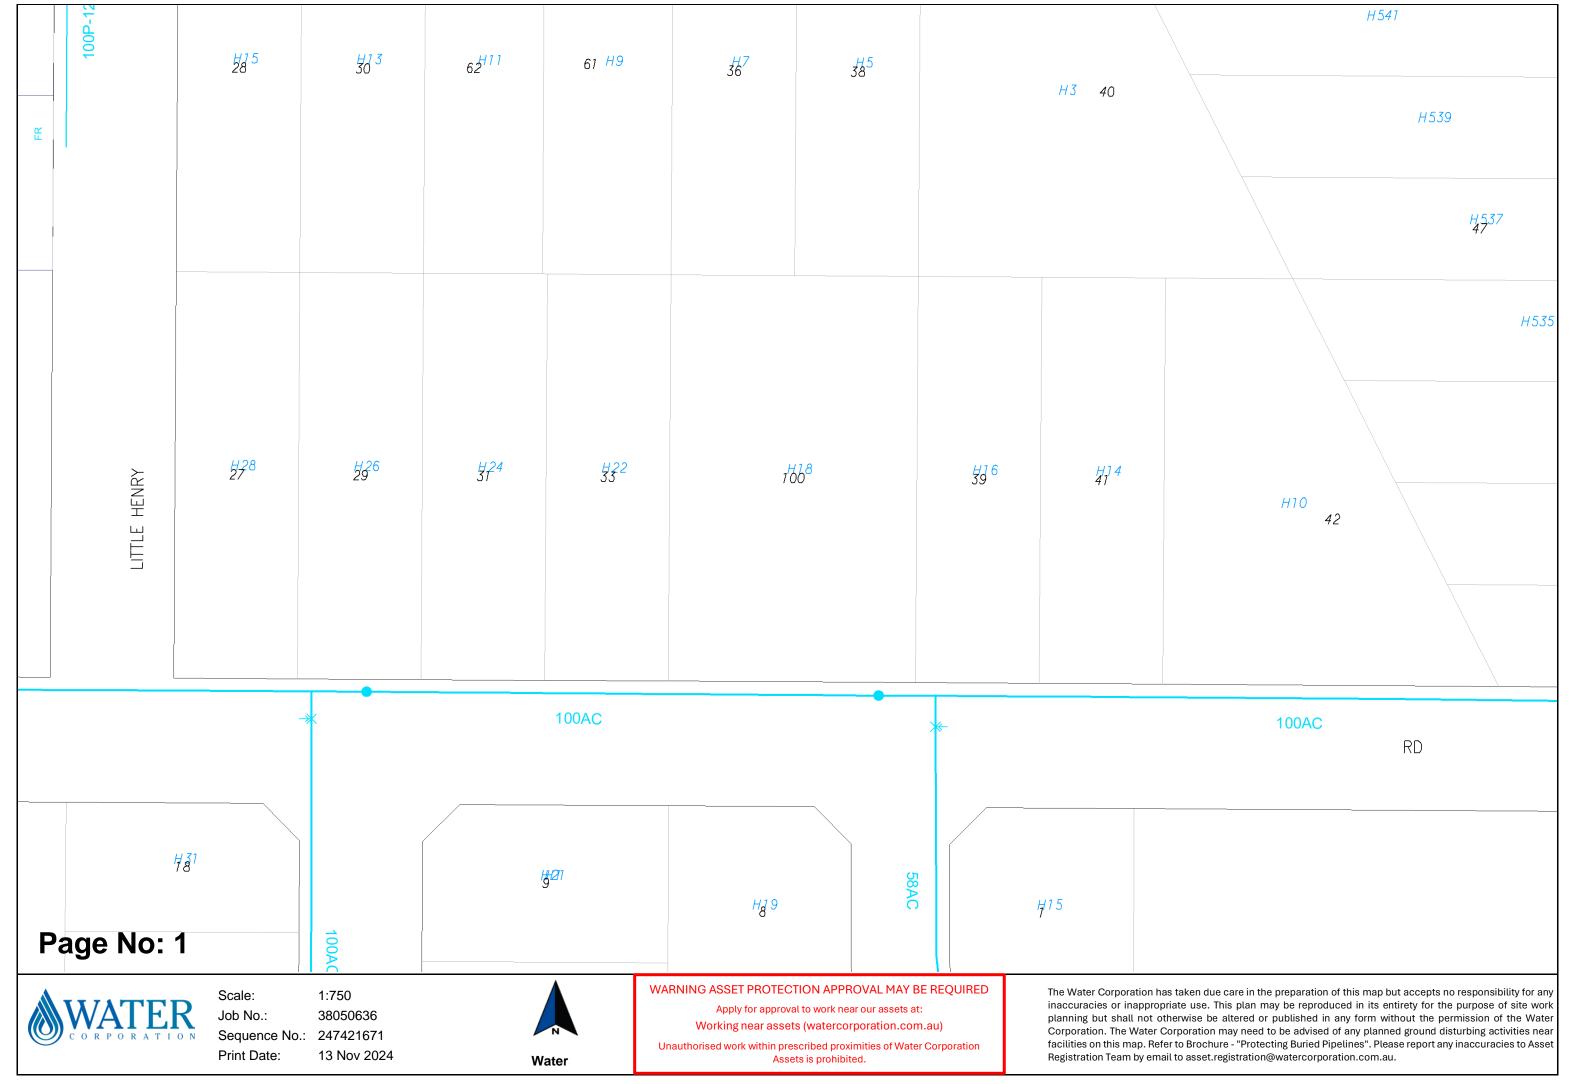

-- Map Viewer Plus --

Author:

Created: 13 November 2024 from Map Viewer Plus: https://map-viewer-plus.app.landgate.wa.gov.au

0.007 0.014 0.02 0.027 km

Author: Created: 13 November 2024 from Map Viewer Plus: https://map-viewer-plus.app.landgate.wa.gov.au

1:564 0 0.007 0.014 0.02 0.027 km

<sup>©</sup> Copyright, Western Australian Land Information Authority. No part of this document or any content appearing on it may be reproduced or published without the prior written permission of Landgate.