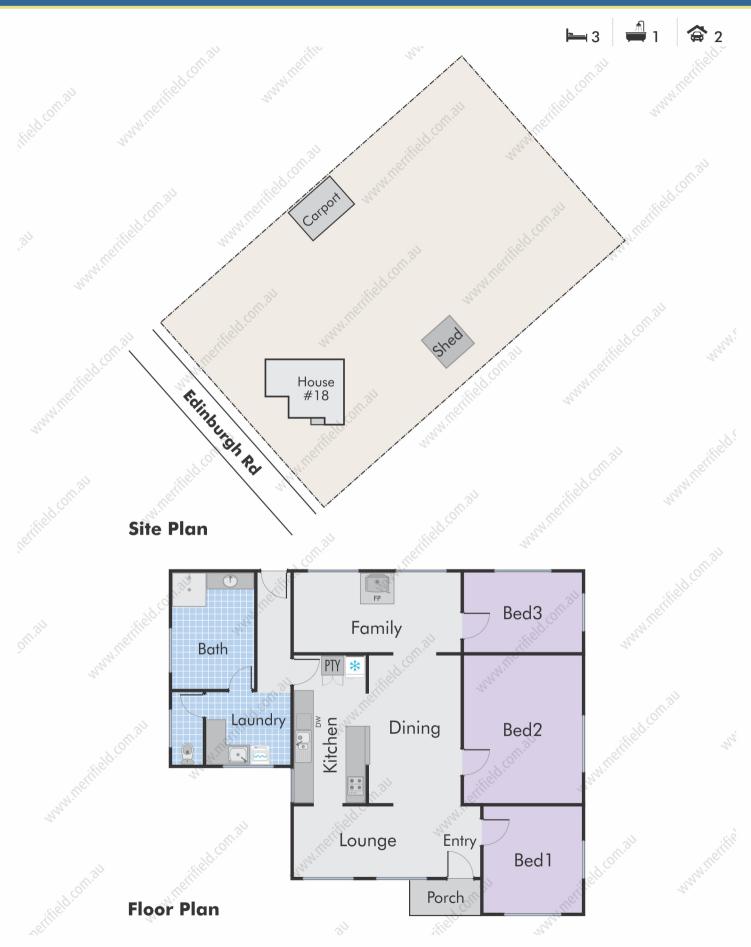

## 18 Edinburgh Rd, McKail WA 6330

This floor plan, description, dimensions and areas are provided as a guideline only and are approximate. Whilst care has been taken in the preparation of the information, buyers must inspect the property, make their own enquiries, take their own measurements or consult the architectural plans for exact dimensions. Neither the sellers nor the agent will be held responsible or liable for any discrepancies.

## **Specification**

| Asking Price  | Offers Above \$450,000 | Land Size                    | 2649.00 m2                                  |
|---------------|------------------------|------------------------------|---------------------------------------------|
| Bedrooms      | 3                      | Frontage                     | See Certificate of Title                    |
| Bathrooms     | 1                      | Restrictive Covenants        | See Certificate of Title                    |
| Toilets       | 1                      | Zoning                       | Residential / R30                           |
| Parking       | 2                      | School Zone                  | Mount Lockyer Primary<br>School / N.A.S.H.S |
| Sheds         | 1                      | Sewer                        | Yes                                         |
| HWS           | Gas                    | Water                        | Scheme Connected                            |
| Solar         | N/A                    | Internet Connection          | NBN Avaliable                               |
| Council Rates | \$1,564.13             | <b>Building Construction</b> | Fibro / Tile                                |
| Water Rates   | \$2,067.26             | Insulation                   | N/A                                         |
| Strata Levies | N/A                    | Built/Builder                | 1960                                        |
| Weekly Rent   | N/A                    | BAL Assessment               | N/A                                         |
|               |                        |                              |                                             |