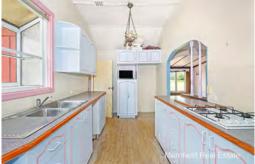

## MAGIC FIND IN MCKAIL

- Expansive 2,649 sqm block in desirable McKail location
- Subdivision potential (subject to council approval)
- Three-bedroom, one-bathroom home with garage and carport
- Opportunity for renovation, extension, or redevelopment
- Family-friendly suburb close to schools, parks, and amenities

## 18 Edinburgh Rd, McKail WA 6330

This floor plan, description, dimensions and areas are provided as a guideline only and are approximate. Whilst care has been taken in the preparation of the information, buyers must inspect the property, make their own enquiries, take their own measurements or consult the architectural plans for exact dimensions. Neither the sellers nor the agent will be held responsible or liable for any discrepancies.