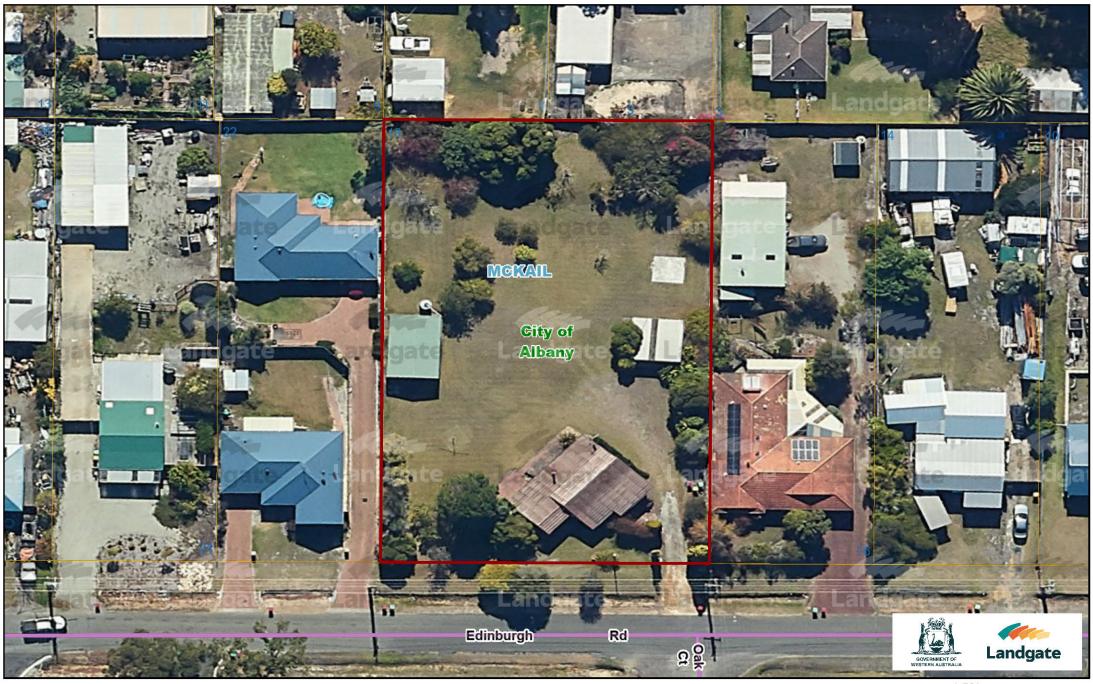

-- Map Viewer Plus --

Author:

Created: 13 November 2024 from Map Viewer Plus: https://map-viewer-plus.app.landgate.wa.gov.au

0.007 0.014 0.02 0.027 km

Author: Created: 13 November 2024 from Map Viewer Plus: https://map-viewer-plus.app.landgate.wa.gov.au

1:564 0 0.007 0.014 0.02 0.027 km

<sup>©</sup> Copyright, Western Australian Land Information Authority. No part of this document or any content appearing on it may be reproduced or published without the prior written permission of Landgate.