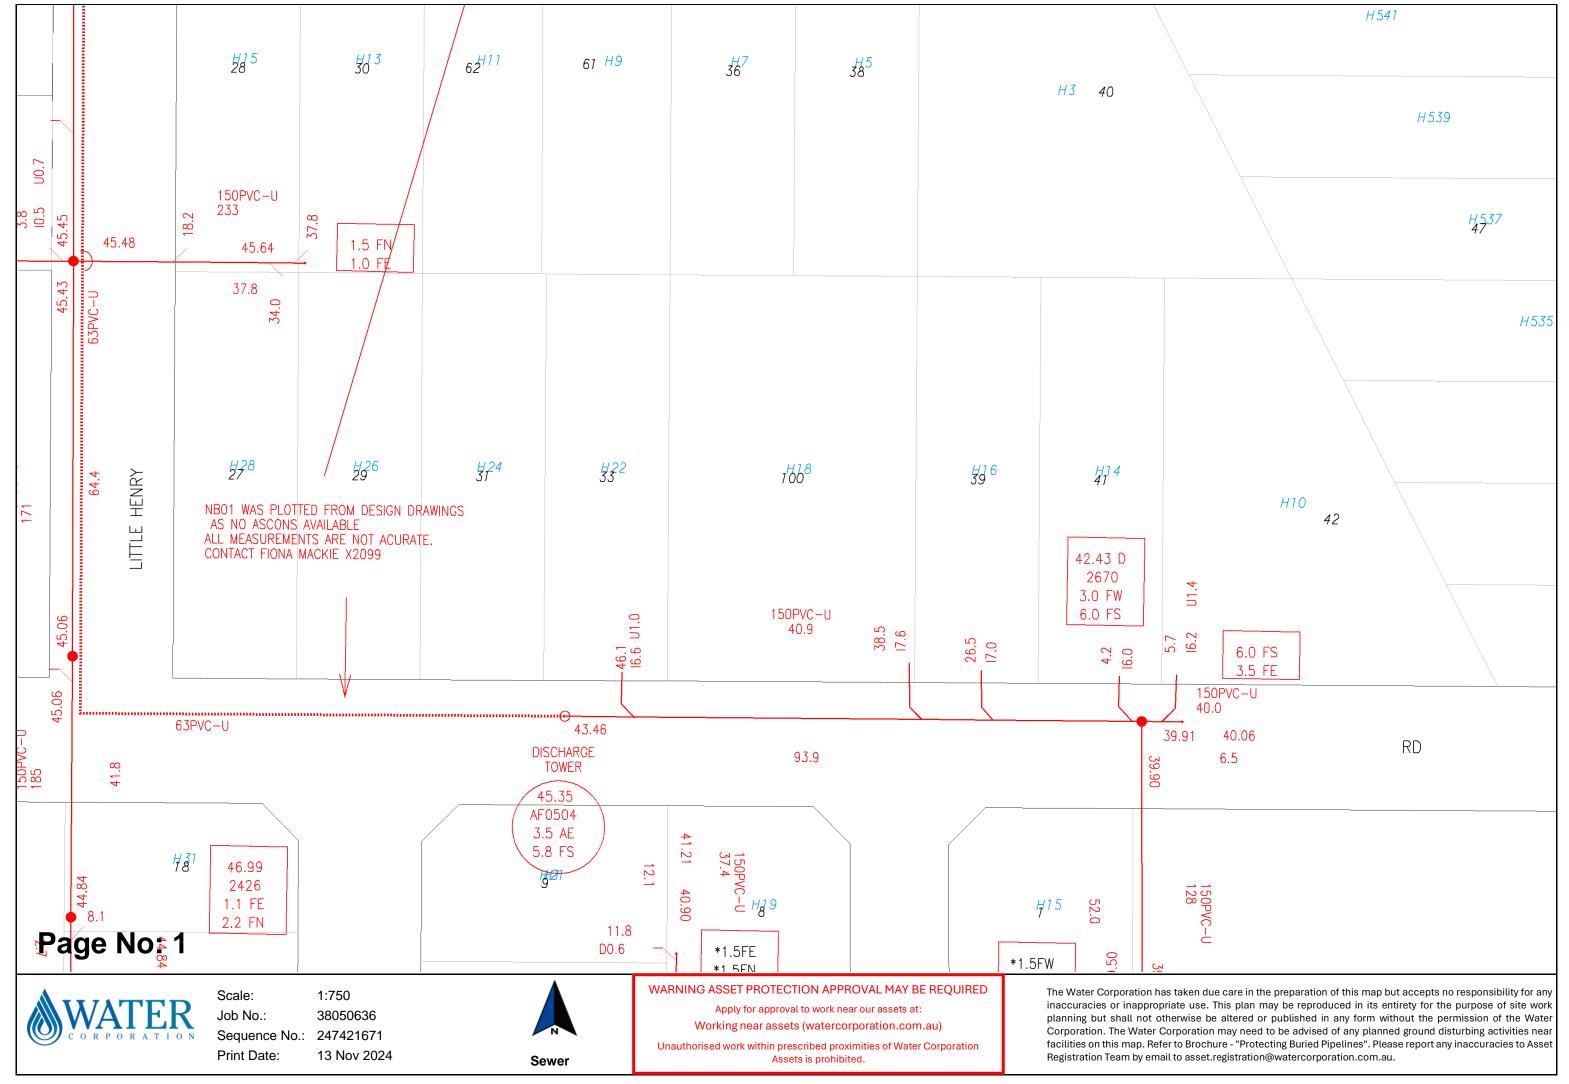

-- Map Viewer Plus --

Author:

Created: 13 November 2024 from Map Viewer Plus: https://map-viewer-plus.app.landgate.wa.gov.au

0.007 0.014 0.02 0.027 km

Author: Created: 13 November 2024 from Map Viewer Plus: https://map-viewer-plus.app.landgate.wa.gov.au

1:564 0 0.007 0.014 0.02 0.027 km

<sup>©</sup> Copyright, Western Australian Land Information Authority. No part of this document or any content appearing on it may be reproduced or published without the prior written permission of Landgate.