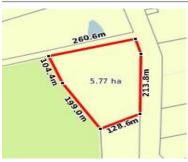

## 1514 BALLAN-DAYLESFORD ROAD, 📛 2 🕒 1 😓 3

**Indicative Selling Price** 

\$270,000 to \$280,000

Provided by: Rae Corris, Biggin & Scott Daylesford