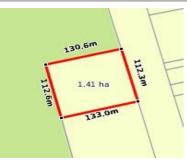

## 1514 BALLAN-DAYLESFORD ROAD, 📛 2 🕒 1 😓 3

**Indicative Selling Price** 

\$270,000 to \$280,000

Provided by: Rae Corris, Biggin & Scott Daylesford