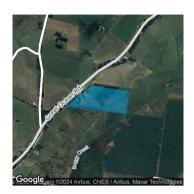

## Section 47AF of the Estate Agents Act 1980

| Property offered for s                                                                                                                                                                                                              | sale                                                                                                                                                                          |                     |                 |
|-------------------------------------------------------------------------------------------------------------------------------------------------------------------------------------------------------------------------------------|-------------------------------------------------------------------------------------------------------------------------------------------------------------------------------|---------------------|-----------------|
| Address<br>Including suburb or<br>locality and postcode                                                                                                                                                                             | 7711 Great Ocean Road, Princetown Vic 3269                                                                                                                                    |                     |                 |
| Indicative selling price                                                                                                                                                                                                            |                                                                                                                                                                               |                     |                 |
| For the meaning of this price see consumer.vic.gov.au/underquoting                                                                                                                                                                  |                                                                                                                                                                               |                     |                 |
| Single price \$1,30                                                                                                                                                                                                                 | 0,000                                                                                                                                                                         |                     |                 |
| Median sale price*                                                                                                                                                                                                                  |                                                                                                                                                                               |                     |                 |
| Median price                                                                                                                                                                                                                        | Property Type Subu                                                                                                                                                            | Princetown          |                 |
| Period - From                                                                                                                                                                                                                       | to Source                                                                                                                                                                     |                     |                 |
| Comparable property sales (*Delete A or B below as applicable)                                                                                                                                                                      |                                                                                                                                                                               |                     |                 |
| A* These are the three properties sold within five kilometres of the property for sale in the last-<br>eighteen months that the estate agent or agent's representative considers to be most comparable<br>to the property for sale. |                                                                                                                                                                               |                     |                 |
| Address of comparable property                                                                                                                                                                                                      |                                                                                                                                                                               | Price               | Date of sale    |
| 1                                                                                                                                                                                                                                   |                                                                                                                                                                               |                     |                 |
| 2                                                                                                                                                                                                                                   |                                                                                                                                                                               |                     |                 |
| 3                                                                                                                                                                                                                                   |                                                                                                                                                                               |                     |                 |
| OR                                                                                                                                                                                                                                  |                                                                                                                                                                               |                     |                 |
| B* The estate agent or agent's representative reasonably believes that fewer than three comparable properties were sold within five kilometres of the property for sale in the last eighteen months.                                |                                                                                                                                                                               |                     |                 |
| This Statement of Information was prepared on:                                                                                                                                                                                      |                                                                                                                                                                               | 28/03/2024 09:37    |                 |
| prices of residential prop                                                                                                                                                                                                          | f Information was prepared, publicly available informontly in the suburb or locality in which the property or did not provide a median sale price that met the rests Act 1980 | offered for sale is | s situated, and |

Rooms: 6

**Property Type:** House (Res) **Land Size:** 57000 sqm approx

**Agent Comments** 

Indicative Selling Price \$1,300,000 No median price available