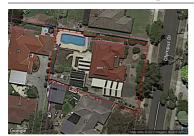

#### 32 OLYMPUS DRIVE, CROYDON SOUTH,

**Indicative Selling Price** 

For the meaning of this price see consumer.vic.au/underquoting

**Price Range:** 

920,000 to 995,000

Provided by: Deanna Ripepi, Real Estate Yarra Valley

|           | Address |      |
|-----------|---------|------|
| Including | suburb  | and  |
|           | posto   | code |

32 OLYMPUS DRIVE, CROYDON SOUTH, VIC 3136