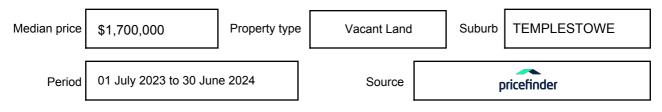

### **MEDIAN SALE PRICE**

### **TEMPLESTOWE, VIC, 3106**

Suburb Median Sale Price (Vacant Land)

\$1,700,000

01 July 2023 to 30 June 2024

Provided by: pricefinder

#### Median sale price