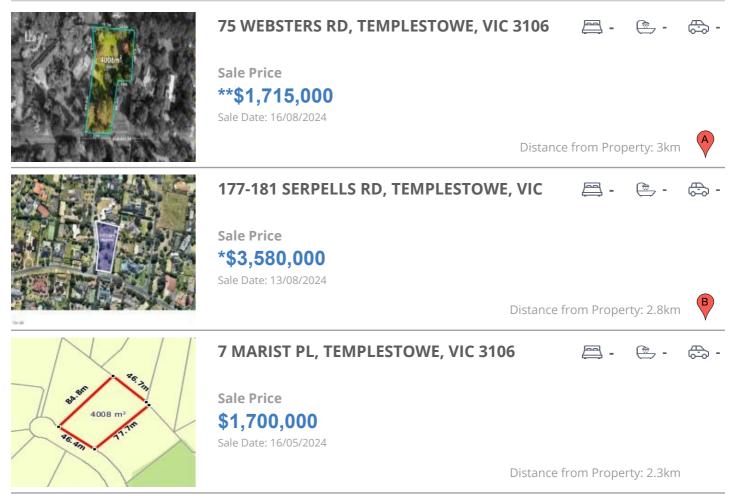

### **COMPARABLE PROPERTIES**

These are the three properties sold within two kilometres of the property for sale in the last six months that the estate agent or agents representative considers to be most comparable to the property for sale.

#### **Comparable property sales**

These are the three properties sold within two kilometres of the property for sale in the last six months that the estate agent or agents representative considers to be most comparable to the property for sale.

| Address of comparable property             | Price         | Date of sale |
|--------------------------------------------|---------------|--------------|
| 75 WEBSTERS RD, TEMPLESTOWE, VIC 3106      | **\$1,715,000 | 16/08/2024   |
| 177-181 SERPELLS RD, TEMPLESTOWE, VIC 3106 | *\$3,580,000  | 13/08/2024   |
| 7 MARIST PL, TEMPLESTOWE, VIC 3106         | \$1,700,000   | 16/05/2024   |