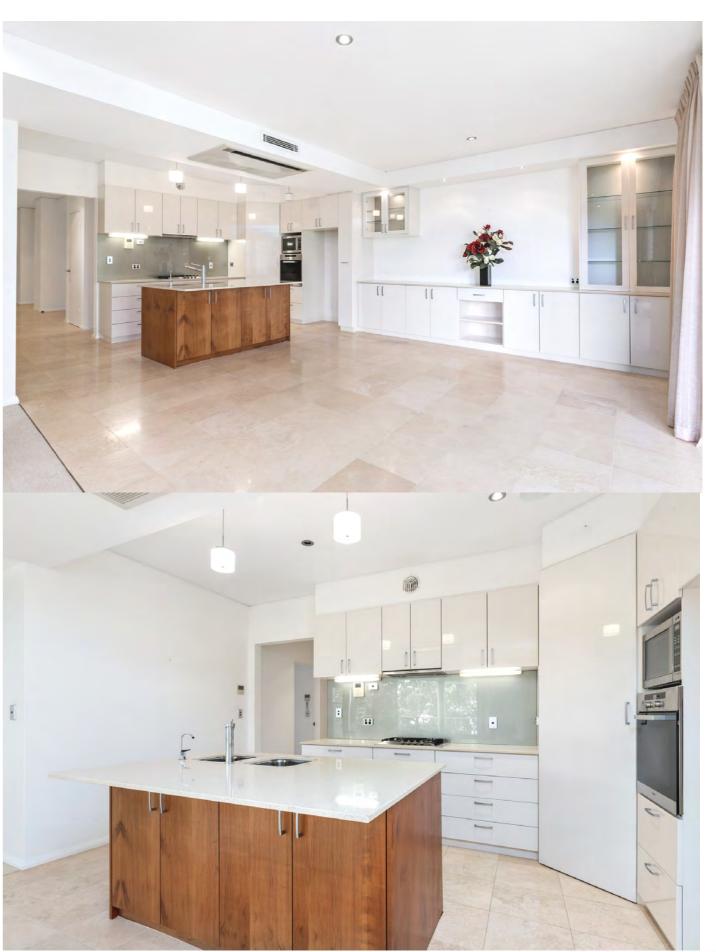

This private apartment offers a North facing aspect offering a light and bright aspect.

Here are just some of the features:

- \* 3 large bedrooms & 2 bathrooms, both bathrooms with full height tiling, stone bench tops
- \* Master bedroom has an Ensuite bathroom with spa bath and double vanities
- \* Spacious Family/Dining with a gourmet style kitchen
- \* Kitchen finish is exemplary with a stone benchtop, glass splashback, return pantry plus..
- \* Gas Cooktop and Miele Dishwasher
- \* Built in cabinetry makes storage a breeze.
- \* Activity room can be utilised as a home office or kids activity room
- \* Well appointed laundry with built in cabinetry
- \* Balcony offers relaxing sunsets and views heightened by the cedar ceiling.
- \* Winter or Summer? Stay cool or warm with ducted reverse cycle
- \* Water Rates: \$1,800 per anum -no usage charged \* Council Rates: \$ 2,800 per anum
- \* Strata Levies: \$2,100 per quarter