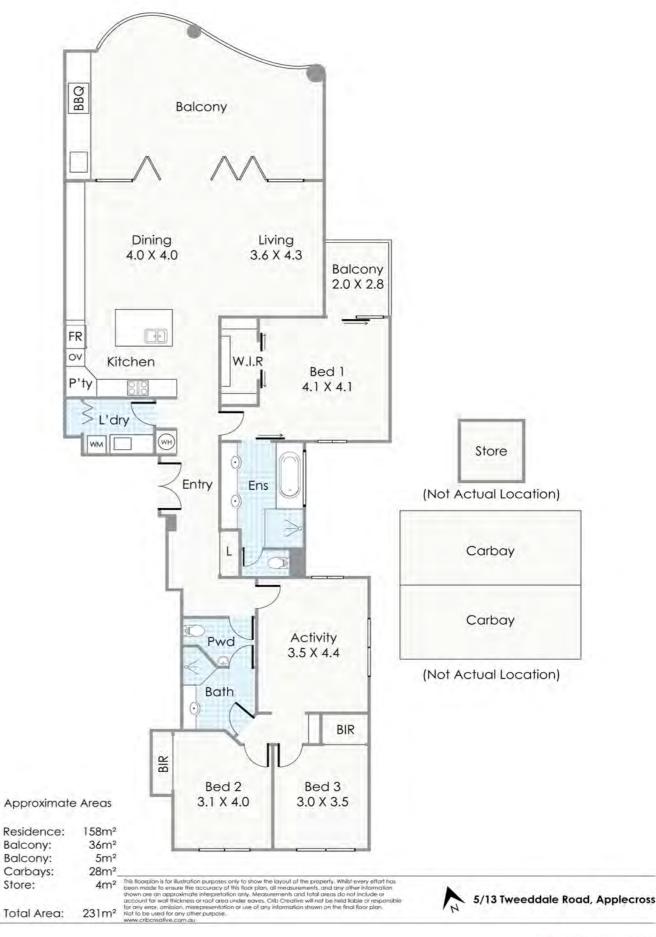

# FLOOR PLAN

# 5/13 TWEEDDALE RD APPLECROSS

5/13 Tweeddale Road Applecross

This private apartment offers a North facing aspect offering a light and bright aspect.

Here are just some of the features:

- \* 3 large bedrooms & 2 bathrooms, both bathrooms with full height tiling, stone bench tops
- \* Master bedroom has an Ensuite bathroom with spa bath and double vanities
- \* Spacious Family/Dining with a gourmet style kitchen
- \* Kitchen finish is exemplary with a stone benchtop, glass splashback, return pantry plus..
- \* Gas Cooktop and Miele Dishwasher
- \* Built in cabinetry makes storage a breeze.
- \* Activity room can be utilised as a home office or kids activity room
- \* Well appointed laundry with built in cabinetry
- \* Balcony offers relaxing sunsets and views heightened by the cedar ceiling.
- \* Winter or Summer? Stay cool or warm with ducted reverse cycle
- \* Water Rates: \$1,800 per anum -no usage charged \* Council Rates: \$ 2,800 per anum
- \* Strata Levies: \$2,100 per quarter