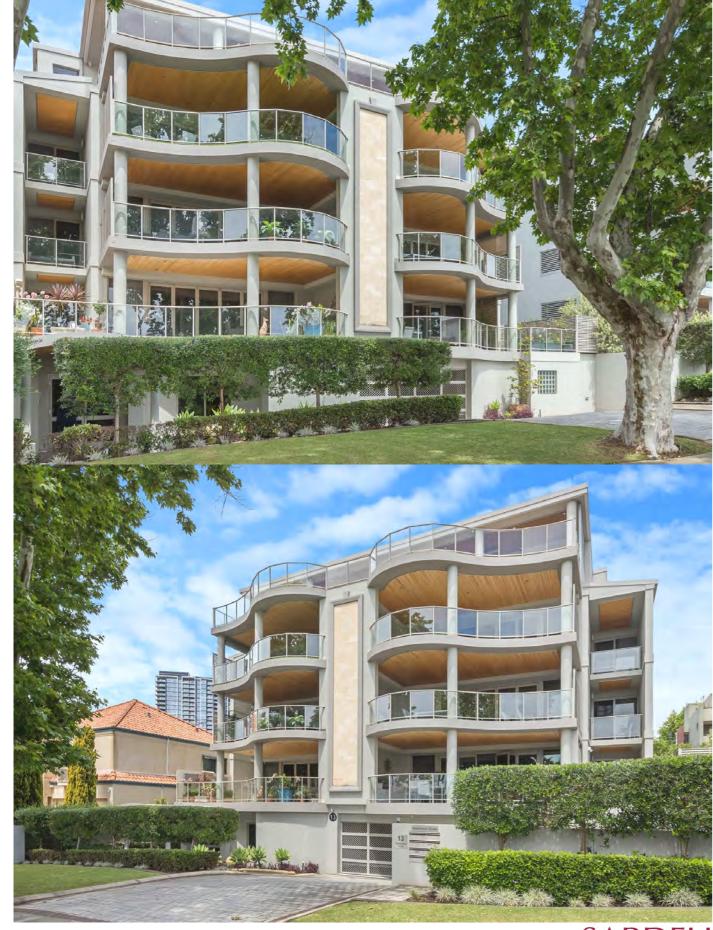

### BEAUTIFULLY PRESENTED APARTMENT IN QUIET GROUP OF 7

What a super location -The Golden Triangle! 13 Tweeddale Road is an apartment complex that comprises of seven luxury apartments. Located approximately 9km form the Perth CBD, 500m stroll to the iconic Raffles Hotel.

Built in 2008 it offers a high level of finish and offers a fantastic level security in an extremely prestigious suburb. The building offers a Gym and alfresco entertaining areas and is superbly located approximately 250 m from the Swan River and 500m to the Iconic Raffles Hotel. Access to the Perth CBD is only 6 kms away.