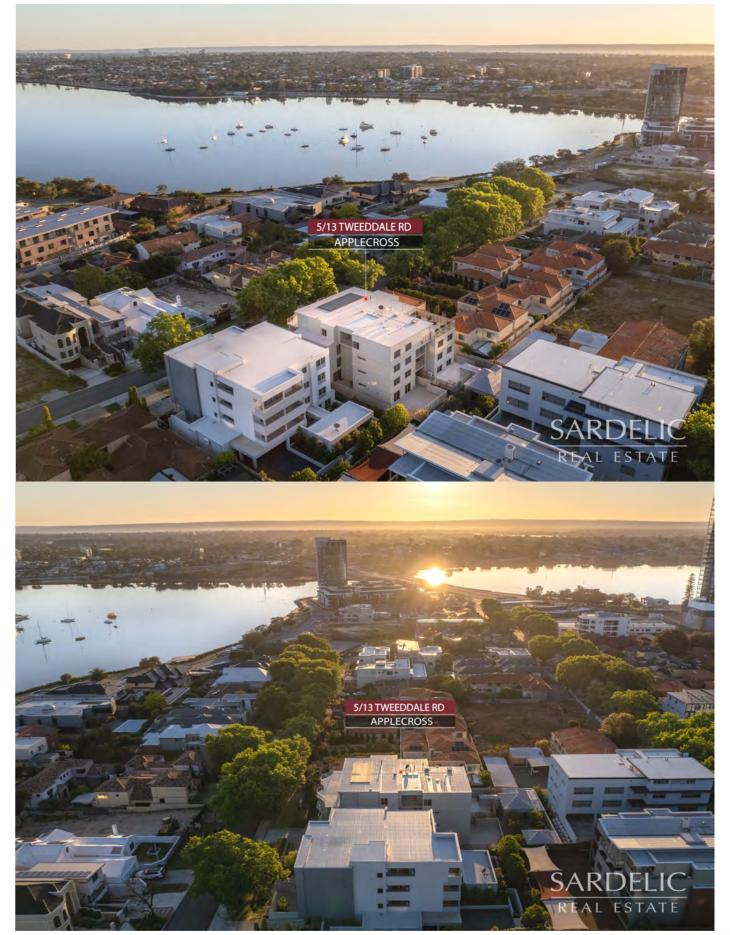

### BEAUTIFULLY PRESENTED APARTMENT IN QUIET GROUP OF 7

What a super location -The Golden Triangle! 13 Tweeddale Road is an apartment complex that comprises of seven luxury apartments. Located approximately 9km form the Perth CBD, 500m stroll to the iconic Raffles Hotel.

Built in 2008 it offers a high level of finish and offers a fantastic level security in an extremely prestigious suburb. The building offers a Gym and alfresco entertaining areas and is superbly located approximately 250 m from the Swan River and 500m to the Iconic Raffles Hotel. Access to the Perth CBD is only 6 kms away.