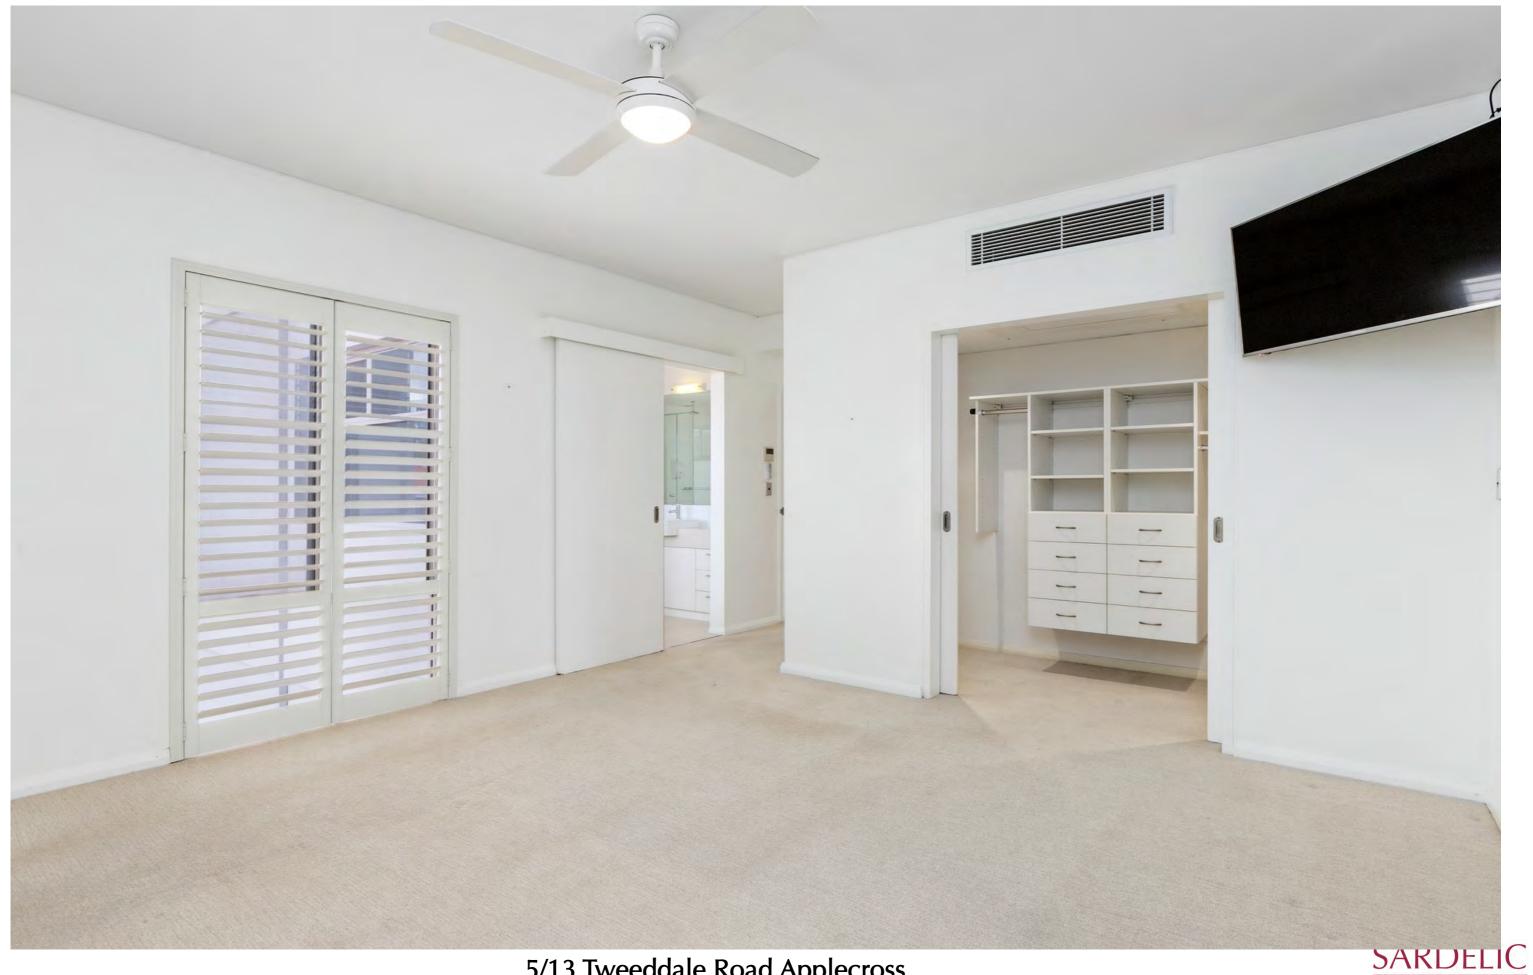

# Master Bedroom

# Master Bedroom

REAL ESTATE

This private apartment offers a North facing aspect offering a light and bright aspect.

Here are just some of the features:

- \* 3 large bedrooms & 2 bathrooms, both bathrooms with full height tiling, stone bench tops
- \* Master bedroom has an Ensuite bathroom with spa bath and double vanities
- \* Spacious Family/Dining with a gourmet style kitchen
- \* Kitchen finish is exemplary with a stone benchtop, glass splashback, return pantry plus..
- \* Gas Cooktop and Miele Dishwasher
- \* Built in cabinetry makes storage a breeze.
- \* Activity room can be utilised as a home office or kids activity room
- \* Well appointed laundry with built in cabinetry
- \* Balcony offers relaxing sunsets and views heightened by the cedar ceiling.
- \* Winter or Summer? Stay cool or warm with ducted reverse cycle
- \* Water Rates: \$1,800 per anum -no usage charged \* Council Rates: \$ 2,800 per anum
- \* Strata Levies: \$2,100 per quarter