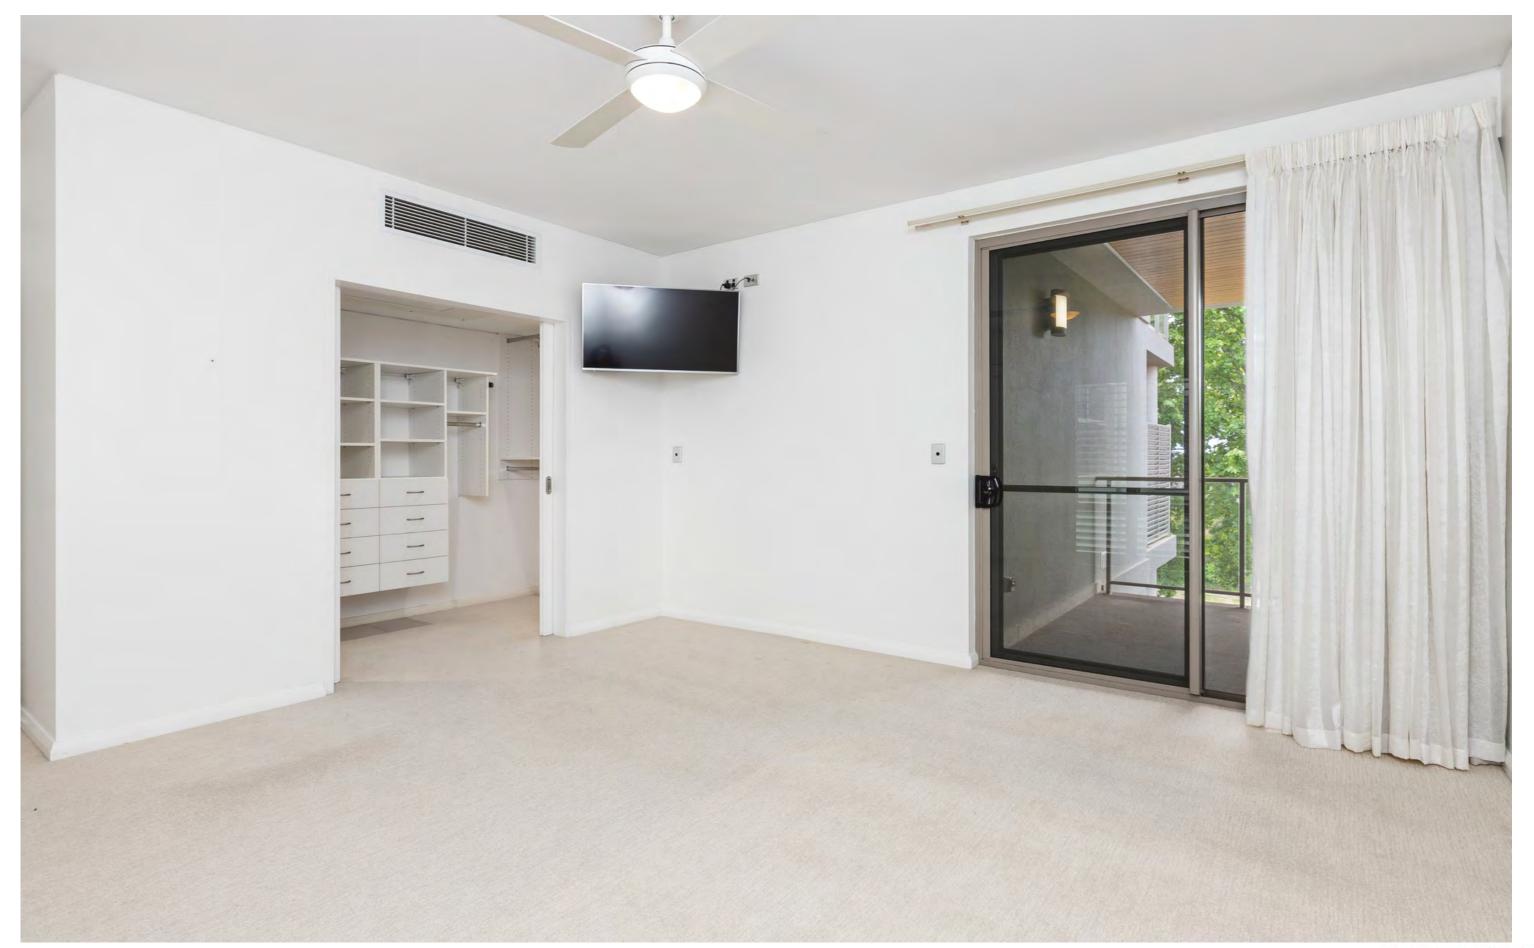

# Master Bedroom

# Master Bedroom

REAL ESTATE

This private apartment offers a North facing aspect offering a light and bright aspect.

Here are just some of the features:

- \* 3 large bedrooms & 2 bathrooms, both bathrooms with full height tiling, stone bench tops
- \* Master bedroom has an Ensuite bathroom with spa bath and double vanities
- \* Spacious Family/Dining with a gourmet style kitchen
- \* Kitchen finish is exemplary with a stone benchtop, glass splashback, return pantry plus..
- \* Gas Cooktop and Miele Dishwasher
- \* Built in cabinetry makes storage a breeze.
- \* Activity room can be utilised as a home office or kids activity room
- \* Well appointed laundry with built in cabinetry
- \* Balcony offers relaxing sunsets and views heightened by the cedar ceiling.
- \* Winter or Summer? Stay cool or warm with ducted reverse cycle
- \* Water Rates: \$1,800 per anum -no usage charged \* Council Rates: \$ 2,800 per anum
- \* Strata Levies: \$2,100 per quarter