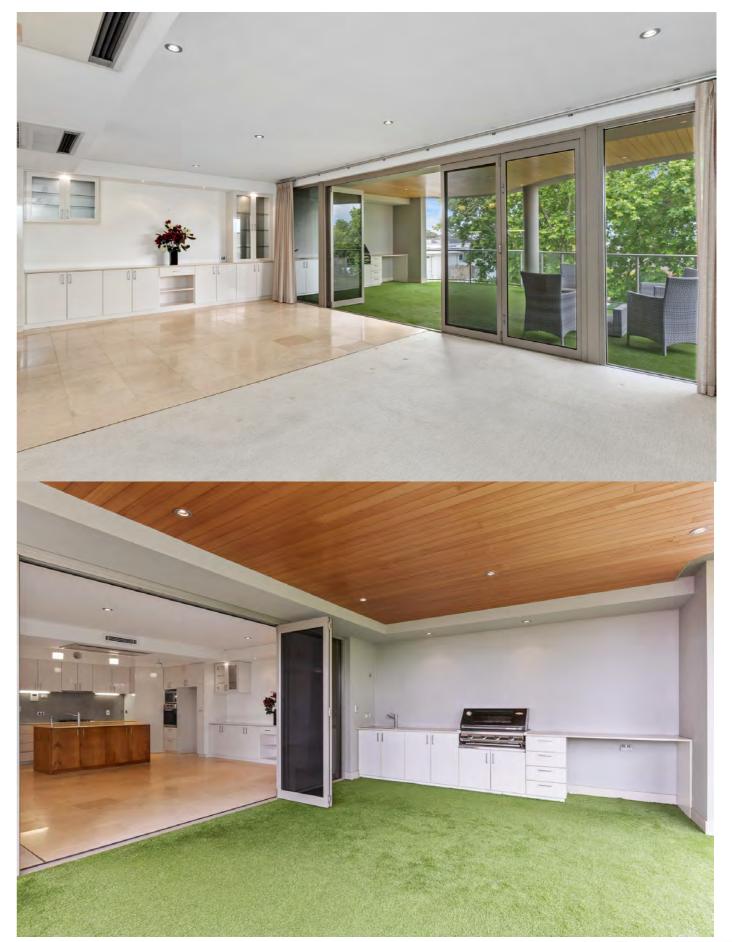

This private apartment offers a North facing aspect offering a light and bright aspect.

Here are just some of the features:

- \* 3 large bedrooms & 2 bathrooms, both bathrooms with full height tiling, stone bench tops
- \* Master bedroom has an Ensuite bathroom with spa bath and double vanities
- \* Spacious Family/Dining with a gourmet style kitchen
- \* Kitchen finish is exemplary with a stone benchtop, glass splashback, return pantry plus..
- \* Gas Cooktop and Miele Dishwasher
- \* Built in cabinetry makes storage a breeze.
- \* Activity room can be utilised as a home office or kids activity room
- \* Well appointed laundry with built in cabinetry
- \* Balcony offers relaxing sunsets and views heightened by the cedar ceiling.
- \* Winter or Summer? Stay cool or warm with ducted reverse cycle
- \* Water Rates: \$1,800 per anum -no usage charged \* Council Rates: \$ 2,800 per anum
- \* Strata Levies: \$2,100 per quarter

# Common Entertainment Area