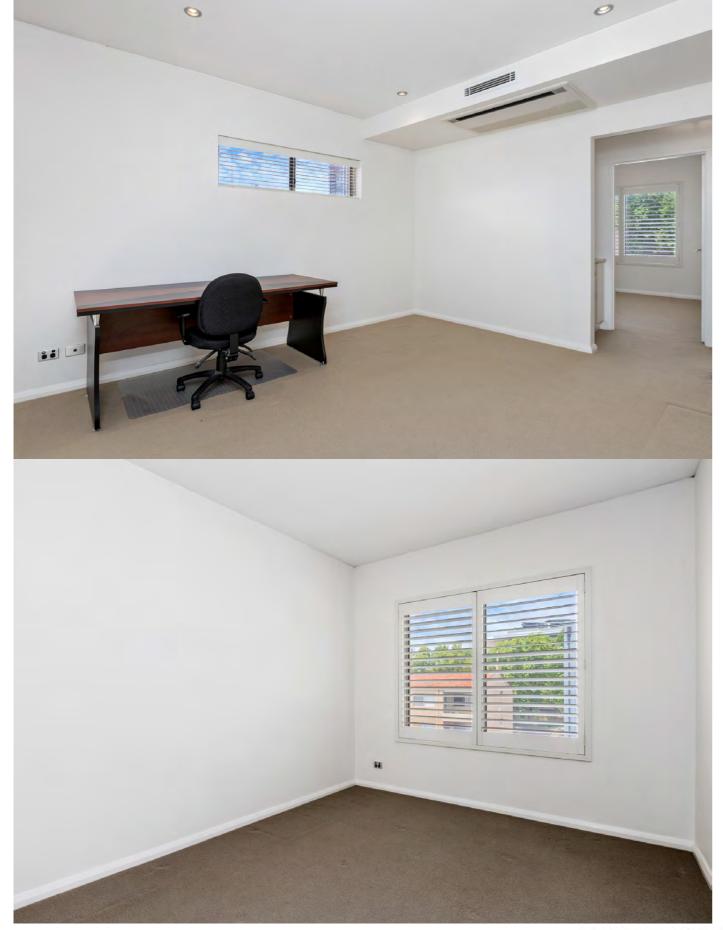

This private apartment offers a North facing aspect offering a light and bright aspect.

Here are just some of the features:

- \* 3 large bedrooms & 2 bathrooms, both bathrooms with full height tiling, stone bench tops
- \* Master bedroom has an Ensuite bathroom with spa bath and double vanities
- \* Spacious Family/Dining with a gourmet style kitchen
- \* Kitchen finish is exemplary with a stone benchtop, glass splashback, return pantry plus..
- \* Gas Cooktop and Miele Dishwasher
- \* Built in cabinetry makes storage a breeze.
- \* Activity room can be utilised as a home office or kids activity room
- \* Well appointed laundry with built in cabinetry
- \* Balcony offers relaxing sunsets and views heightened by the cedar ceiling.
- \* Winter or Summer? Stay cool or warm with ducted reverse cycle
- \* Water Rates: \$1,800 per anum -no usage charged \* Council Rates: \$ 2,800 per anum
- \* Strata Levies: \$2,100 per quarter