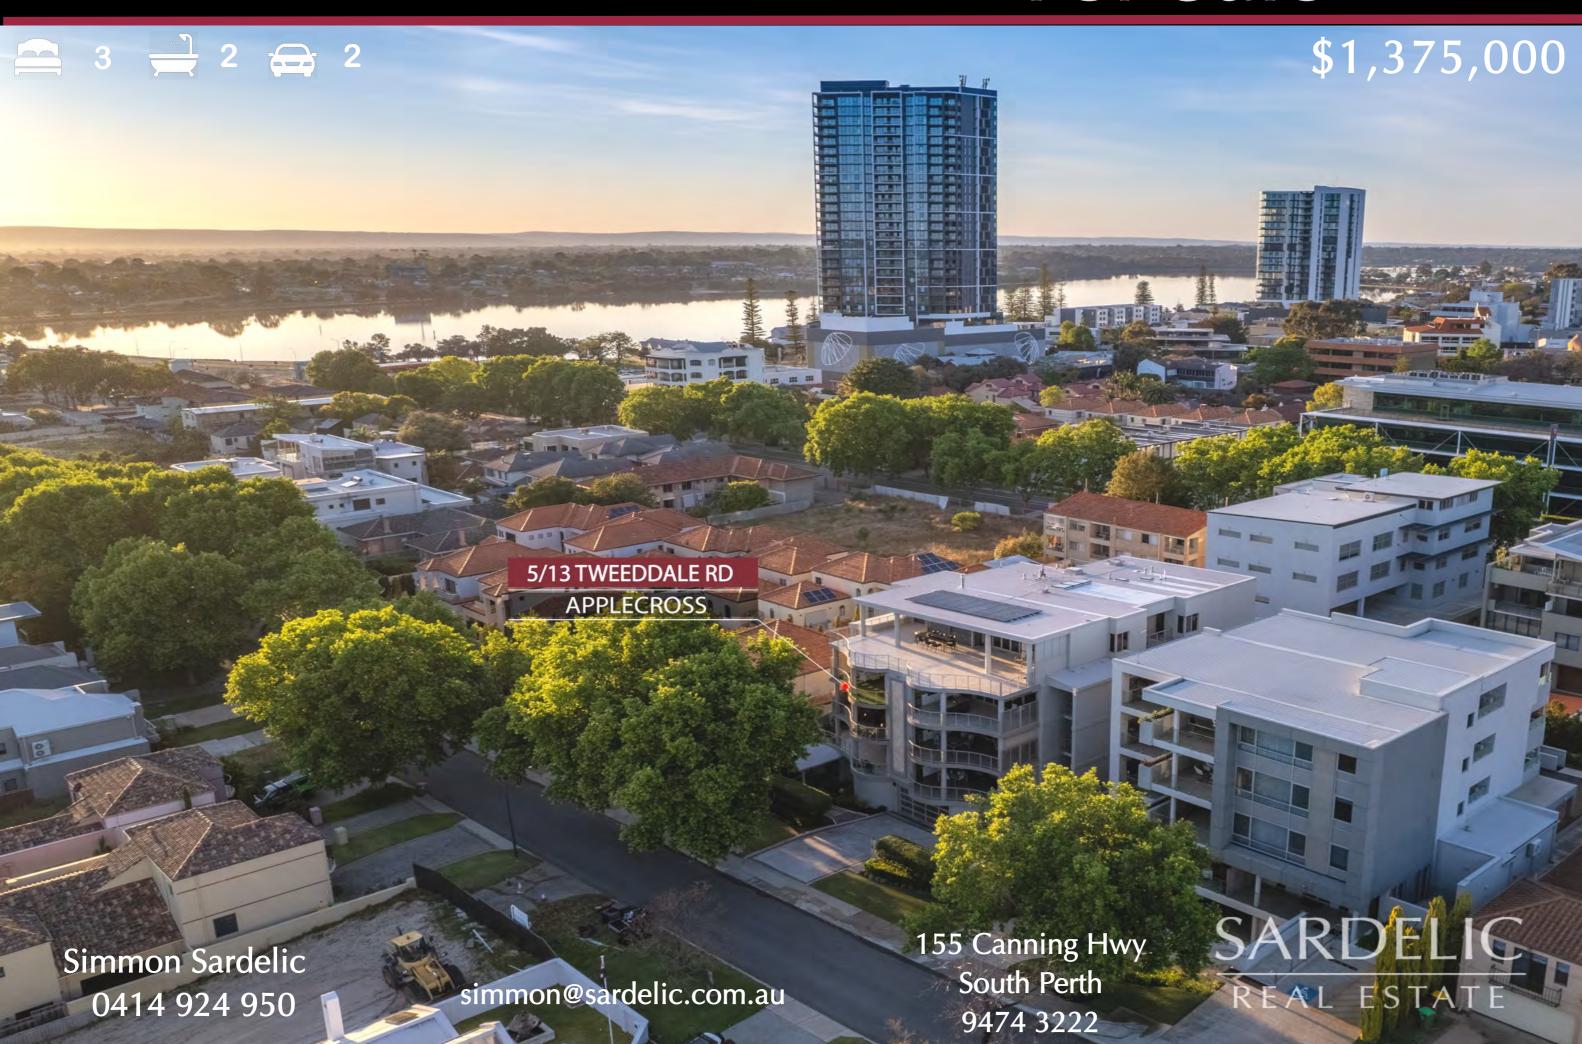

# For Sale

### BEAUTIFULLY PRESENTED APARTMENT IN QUIET GROUP OF 7

What a super location -The Golden Triangle! 13 Tweeddale Road is an apartment complex that comprises of seven luxury apartments. Located approximately 9km form the Perth CBD, 500m stroll to the iconic Raffles Hotel.

Built in 2008 it offers a high level of finish and offers a fantastic level security in an extremely prestigious suburb. The building offers a Gym and alfresco entertaining areas and is superbly located approximately 250 m from the Swan River and 500m to the Iconic Raffles Hotel. Access to the Perth CBD is only 6 kms away.

This private apartment offers a North facing aspect offering a light and bright aspect.

Here are just some of the features:

- \* 3 large bedrooms & 2 bathrooms, both bathrooms with full height tiling, stone bench tops
- \* Master bedroom has an Ensuite bathroom with spa bath and double vanities
- \* Spacious Family/Dining with a gourmet style kitchen
- \* Kitchen finish is exemplary with a stone benchtop, glass splashback, return pantry plus..
- \* Gas Cooktop and Miele Dishwasher
- \* Built in cabinetry makes storage a breeze.
- \* Activity room can be utilised as a home office or kids activity room
- \* Well appointed laundry with built in cabinetry
- \* Balcony offers relaxing sunsets and views heightened by the cedar ceiling.
- \* Winter or Summer? Stay cool or warm with ducted reverse cycle
- \* Water Rates: \$1,800 per anum -no usage charged \* Council Rates: \$ 2,800 per anum
- \* Strata Levies: \$2,100 per quarter

For a private viewing please contact the exclusive selling agent Simmon Sardelic on (0414) 924 950