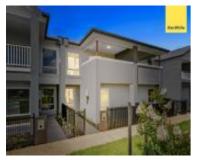

2 ANTRIM WALK, STRATHTULLOH, VIC 3338

Sale Price

\$490,000

Sale Date: 25/09/2024

Distance from Property: 149m

8 CALDERWOOD WALK, STRATHTULLOH, VIC 🚊 4 🕒 2

Sale Price

\$485,000

Sale Date: 13/03/2024

Distance from Property: 505m

344 BRIDGE RD, STRATHTULLOH, VIC 3338

Sale Price

\*\$412.000

Sale Date: 15/01/2025

Distance from Property: 1.2km

This report has been compiled on 30/01/2025 by Ray White Melton. Property Data Solutions Pty Ltd 2025 - www.pricefinder.com.au

| Address of comparable property            | Price      | Date of sale |
|-------------------------------------------|------------|--------------|
| 2 ANTRIM WALK, STRATHTULLOH, VIC 3338     | \$490,000  | 25/09/2024   |
| 8 CALDERWOOD WALK, STRATHTULLOH, VIC 3338 | \$485,000  | 13/03/2024   |
| 344 BRIDGE RD, STRATHTULLOH, VIC 3338     | *\$412,000 | 15/01/2025   |