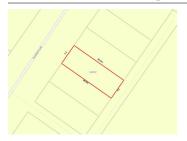

## 5 LODGE WALK, STRATHTULLOH, VIC

**Indicative Selling Price** 

For the meaning of this price see consumer.vic.au/underquoting

**Price Range:** 

\$450,000 to \$490,000

Provided by: Romy Sidhu , Ray White Melton

### Property offered for sale

Address Including suburb and postcode

5 LODGE WALK, STRATHTULLOH, VIC 3338