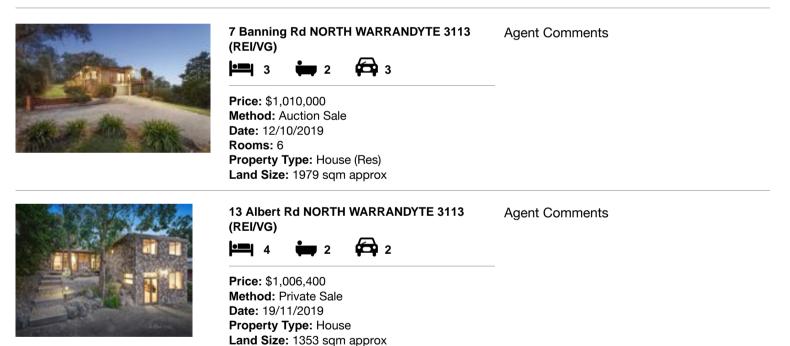

## Comparable property sales (\*Delete A or B below as applicable)

A\* These are the three properties sold within two kilometres of the property for sale in the last sixmonths that the estate agent or agent's representative considers to be most comparable to the property for sale.

| Add | dress of comparable property       | Price       | Date of sale |  |
|-----|------------------------------------|-------------|--------------|--|
| 1   | 7 Banning Rd NORTH WARRANDYTE 3113 | \$1,010,000 | 12/10/2019   |  |
| 2   | 13 Albert Rd NORTH WARRANDYTE 3113 | \$1,006,400 | 19/11/2019   |  |
| 3   |                                    |             |              |  |