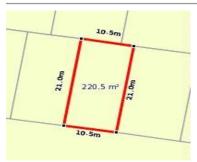

F of the Estate Agents Act 1980



## 3 CLEMSON STREET, DEANSIDE, VIC 3336 4 2 5 1

#### **Indicative Selling Price**

For the meaning of this price see consumer.vic.au/underquoting

Price Range: null

Provided by: Dilshan Thoradeniya, Sahara Real Estate

#### **MEDIAN SALE PRICE**



## **DEANSIDE, VIC, 3336**

**Suburb Median Sale Price (House)** 

\$663,000

01 October 2023 to 30 September 2024

Provided by: **pricefinder** 

## **COMPARABLE PROPERTIES**

These are the three properties sold within two kilometres of the property for sale in the last six months that the estate agent or agents representative considers to be most comparable to the property for sale.



#### 16 NANKEEN GR, DEANSIDE, VIC 3336







Sale Price

\$649,000

Sale Date: 22/08/2024

Distance from Property: 75m





#### 6 NANKEEN GR, ROCKBANK, VIC 3336







Sale Price

\$659,000

Sale Date: 05/07/2024

Distance from Property: 130m





## 20 DOLLARBIRD DR, DEANSIDE, VIC 3336







Sale Price

\$645,000

Sale Date: 18/06/2024

Distance from Property: 413m



## Statement of Information

# Single residential property located in the Melbourne metropolitan area

#### Sections 47AF of the Estate Agents Act 1980

**Instructions**: The instructions in this box do not form part of this Statement of Information and are not required to be included in the completed Statement of Information for the property being offered for sale.

The Director of Consumer Affairs Victoria has approved this form of the Statement of Information for section 47AF of the *Estate Agents Act 1980*.

The estate agent or agent's re