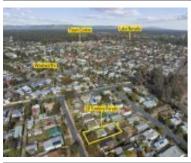

# **COMPARABLE PROPERTIES**

These are the three properties sold within five kilometres of the property for sale in the last 18 months that the estate agent or agent's representative considers to be most comparable to the property for sale.

# 6 JEAN CRES, BENALLA, VIC 3672

Sale Price

\*\$430,000

Sale Date: 30/07/2024

Distance from Property: 65m

# 28 SALISBURY ST, BENALLA, VIC 3672

Sale Price

\$415,000

Sale Date: 31/05/2024

Distance from Property: 445m

# 18 TOMKINS PDE, BENALLA, VIC 3672

**Sale Price** 

\*\$410.000

Sale Date: 19/08/2024

Distance from Property: 432m

#### Comparable property sales

These are the three properties sold within five kilometres of the property for sale in the last 18 months that the estate agent or agent's representative considers to be most comparable to the property for sale.

| Address of comparable property     | Price      | Date of sale |
|------------------------------------|------------|--------------|
| 6 JEAN CRES, BENALLA, VIC 3672     | *\$430,000 | 30/07/2024   |
| 28 SALISBURY ST, BENALLA, VIC 3672 | \$415,000  | 31/05/2024   |
| 18 TOMKINS PDE, BENALLA, VIC 3672  | *\$410,000 | 19/08/2024   |