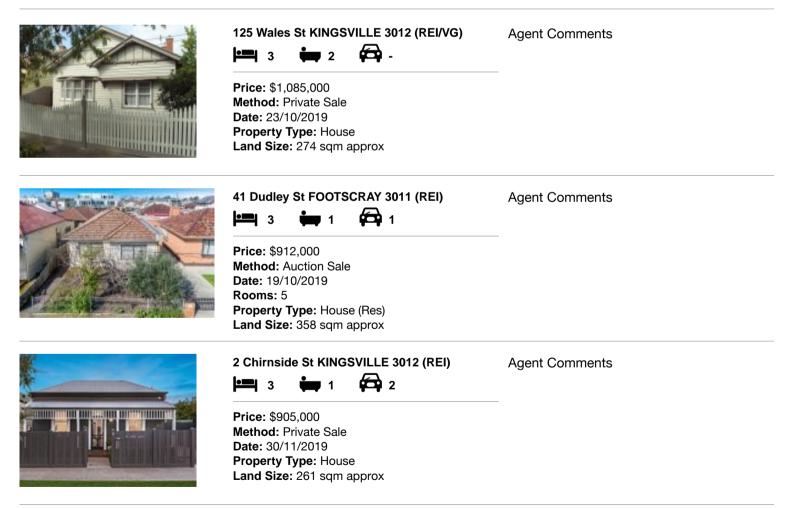

| Ade | dress of comparable property   | Price       | Date of sale |
|-----|--------------------------------|-------------|--------------|
| 1   | 125 Wales St KINGSVILLE 3012   | \$1,085,000 | 23/10/2019   |
| 2   | 41 Dudley St FOOTSCRAY 3011    | \$912,000   | 19/10/2019   |
| 3   | 2 Chirnside St KINGSVILLE 3012 | \$905,000   | 30/11/2019   |