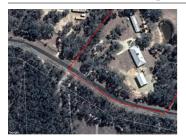

# 55 MOFFATS ROAD, DEREEL, VIC 3352

**Indicative Selling Price** 

For the meaning of this price see consumer.vic.au/underquoting

\$610,000

Provided by: Chris Leonard, PRDnationwide Ballarat

| Address<br>Including suburb and<br>postcode | 55 MOFFATS ROAD, DERFEL, VIC 3352 |  |
|---------------------------------------------|-----------------------------------|--|
|---------------------------------------------|-----------------------------------|--|