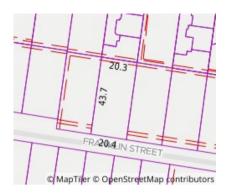

### Section 47AF of the Estate Agents Act 1980

Price

|                      | 103 Franklin Street, Eltham Vic 3095 |
|----------------------|--------------------------------------|
| Including suburb and |                                      |
| postcode             |                                      |
|                      |                                      |

#### Indicative selling price

For the meaning of this price see consumer.vic.gov.au/underquoting

| Range between \$1,100,000 | & | \$1,200,000 |
|---------------------------|---|-------------|
|---------------------------|---|-------------|

#### Median sale price

| Median price  | \$1,070,000 | Pro | perty Type | House |        | Suburb | Eltham |
|---------------|-------------|-----|------------|-------|--------|--------|--------|
| Period - From | 01/07/2020  | to  | 30/09/2020 |       | Source | REIV   |        |