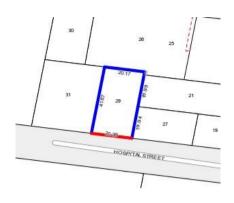

#### Property offered for sale

| Address              | 29 Hospital Street, Daylesford Vic 3460 |
|----------------------|-----------------------------------------|
| Including suburb or  |                                         |
| locality andpostcode |                                         |
|                      |                                         |
|                      |                                         |