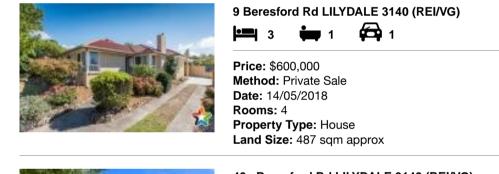

| Address of comparable property |                                | Price     | Date of sale |
|--------------------------------|--------------------------------|-----------|--------------|
| 1                              | 9 Beresford Rd LILYDALE 3140   | \$600,000 | 14/05/2018   |
| 2                              | 40a Beresford Rd LILYDALE 3140 | \$570,000 | 29/05/2018   |
| 3                              | 1 Isla CI LILYDALE 3140        | \$550,000 | 09/04/2018   |

## **Comparable Properties**

**1** 3

Agent Comments

40a Beresford Rd LILYDALE 3140 (REI/VG)

2 2

Agent Comments

1 Isla CI LILYDALE 3140 (REI/VG)

Price: \$550,000 Method: Private Sale Date: 09/04/2018 Rooms: 5 Property Type: Unit Land Size: 224 sqm approx