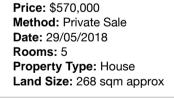

| Address of comparable property |                                | Price     | Date of sale |
|--------------------------------|--------------------------------|-----------|--------------|
| 1                              | 9 Beresford Rd LILYDALE 3140   | \$600,000 | 14/05/2018   |
| 2                              | 40a Beresford Rd LILYDALE 3140 | \$570,000 | 29/05/2018   |
| 3                              | 1 Isla CI LILYDALE 3140        | \$550,000 | 09/04/2018   |

## **Comparable Properties**

**1** 3

Agent Comments

40a Beresford Rd LILYDALE 3140 (REI/VG)

2 2

Agent Comments

1 Isla CI LILYDALE 3140 (REI/VG)

Price: \$550,000 Method: Private Sale Date: 09/04/2018 Rooms: 5 Property Type: Unit Land Size: 224 sqm approx