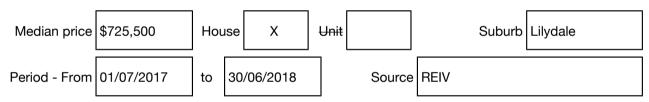

#### Median sale price

Rooms: Property Type: House Land Size: 313 sqm approx Agent Comments

**Indicative Selling Price** \$550,000 - \$600,000 **Median House Price** Year ending June 2018: \$725,500