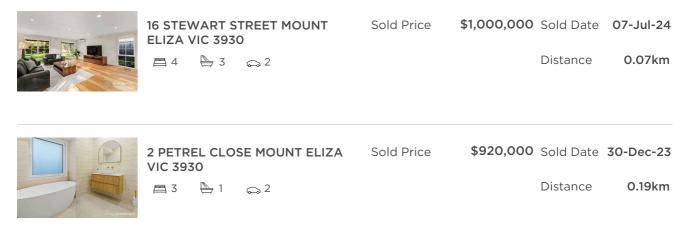

#### Comparable property sales (\*Delete A or B below as applicable)

These are the three properties sold within two kilometres of the property for sale in the last 6 months that the A\* estate agent or agent's representative considers to be most comparable to the property for sale.

| Address of comparable property         | Price       | Date of sale |  |
|----------------------------------------|-------------|--------------|--|
| 16 STEWART STREET MOUNT ELIZA VIC 3930 | \$1,000,000 | 07-Jul-24    |  |
| 2 PETREL CLOSE MOUNT ELIZA VIC 3930    | \$920,000   | 30-Dec-23    |  |
| 36 GRICE AVENUE MOUNT ELIZA VIC 3930   | \$985,000   | 19-Oct-24    |  |