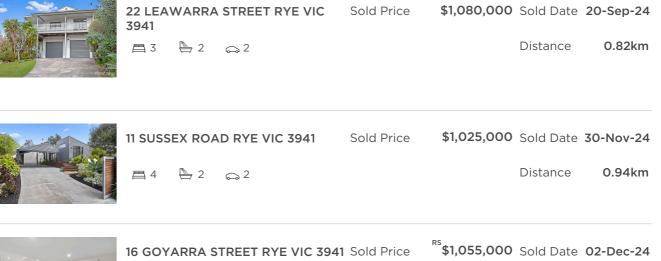

| Address of comparable property  | Price       | Date of sale |
|---------------------------------|-------------|--------------|
| 22 LEAWARRA STREET RYE VIC 3941 | \$1,080,000 | 20-Sep-24    |
| 11 SUSSEX ROAD RYE VIC 3941     | \$1,025,000 | 30-Nov-24    |
| 16 GOYARRA STREET RYE VIC 3941  | \$1,055,000 | 02-Dec-24    |

consumer.vic.gov.au

- M 0493 239 949
- E aaron.l@stockdaleleggo.com.au

1.01km

Distance

昌 4 2 ۵2

**RS** = Recent sale UN = Undisclosed Sale

DISCLAIMER Whilst all reasonable effort is made to ensure the information in this publication is current, CoreLogic does not warrant the accuracy or completeness of the data and information contained in this publication and to the full extent not prohibited by law excludes all for any loss or damage arising in connection with the data and information contained in this publication.