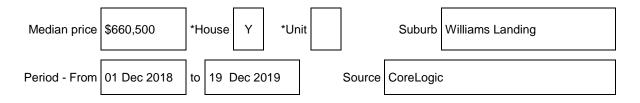

# Statement of Information

## Sections 47AF of the Estate Agents Act 1980

## **Property offered for sale**

Address 50 Bushlark Crescent, Williams Landing, VIC 3027

## Indicative selling price

| Single price |  | or range between | \$450,000 | & | \$480,000 |
|--------------|--|------------------|-----------|---|-----------|
|--------------|--|------------------|-----------|---|-----------|

#### **Median sale price**



#### **Comparable property sales**

These are the three properties sold within Two kilometres of the property for sale in the last 6 months that the estate agent or agent's representative considers to be most comparable to the property for sale.

| Address of comparable property | Price | Date of sale |
|--------------------------------|-------|--------------|
| 1.                             |       |              |
| 2.                             |       |              |
|                                |       |              |