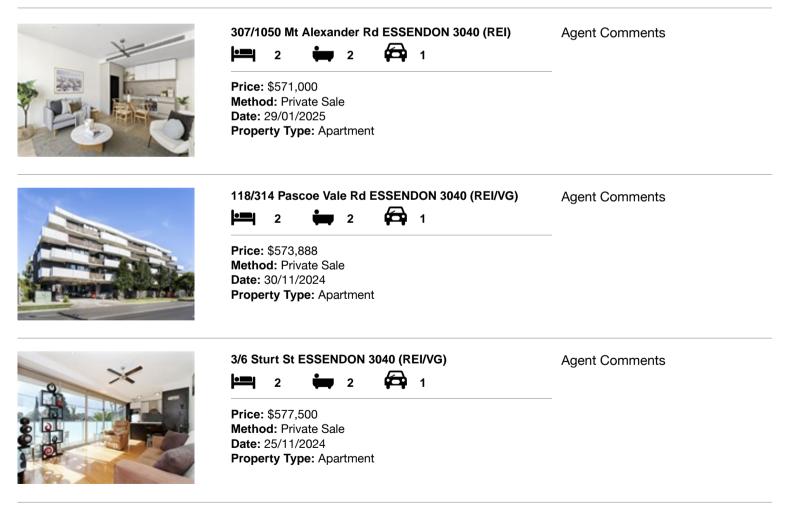

## Comparable property sales (\*Delete A or B below as applicable)

A\* These are the three properties sold within two kilometres of the property for sale in the last six months that the estate agent or agent's representative considers to be most comparable to the property for sale.

| Ade | dress of comparable property           | Price     | Date of sale |
|-----|----------------------------------------|-----------|--------------|
| 1   | 307/1050 Mt Alexander Rd ESSENDON 3040 | \$571,000 | 29/01/2025   |
| 2   | 118/314 Pascoe Vale Rd ESSENDON 3040   | \$573,888 | 30/11/2024   |
| 3   | 3/6 Sturt St ESSENDON 3040             | \$577,500 | 25/11/2024   |

# **Comparable Properties**