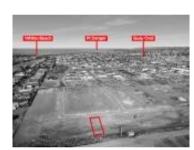

#### Section 47AF of the Estate Agents Act 1980

| Address              | 39 Pintail Drive, Torquay Vic 3228 |
|----------------------|------------------------------------|
| Including suburb or  |                                    |
| locality andpostcode |                                    |
|                      |                                    |
|                      |                                    |

### Indicative selling price

For the meaning of this price see consumer.vic.gov.au/underquoting

| Single price | \$385,000 |
|--------------|-----------|
|--------------|-----------|

**Account** - Hayden Torquay | P: 03 52612101 | F: 03 5261 4422

Generated: 16/07/2019 14:14

Rooms:

Property Type: Land Land Size: 456 sqm approx

**Agent Comments** 

**Indicative Selling Price** \$385,000 No median price available