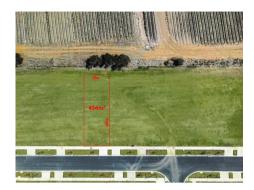

#### Section 47AF of the Estate Agents Act 1980

| Address              | 39 Pintail Drive, Torquay Vic 3228 |
|----------------------|------------------------------------|
| Including suburb or  |                                    |
| locality andpostcode |                                    |
|                      |                                    |
|                      |                                    |

### Indicative selling price

For the meaning of this price see consumer.vic.gov.au/underquoting

| Single price | \$385,000 |
|--------------|-----------|
|--------------|-----------|

**Account** - Hayden Torquay | P: 03 52612101 | F: 03 5261 4422

Generated: 16/07/2019 14:14

Rooms:

Property Type: Land Land Size: 456 sqm approx

**Agent Comments** 

**Indicative Selling Price** \$385,000 No median price available