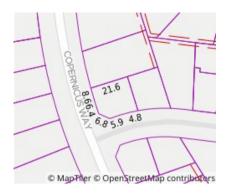

### Property offered for sale

| Address              | 172 Copernicus Way, Keilor Downs Vic 3038 |
|----------------------|-------------------------------------------|
| Including suburb and | •                                         |
| postcode             |                                           |
|                      |                                           |