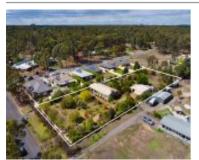

# 783 MIDLAND HIGHWAY, HUNTLY, VIC

**Indicative Selling Price** 

For the meaning of this price see consumer.vic.au/underquoting

Price Range:

\$650,000 to \$680,000

Provided by: PRD Admin, PRD Nationwide Bendigo

## Property offered for sale

Address Including suburb and postcode

783 MIDLAND HIGHWAY, HUNTLY, VIC 3551