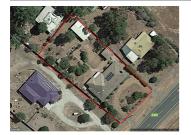

# 783 MIDLAND HIGHWAY, HUNTLY, VIC

**Indicative Selling Price** 

For the meaning of this price see consumer.vic.au/underquoting

Price Range:

\$650,000 to \$680,000

Provided by: PRD Admin, PRD Nationwide Bendigo

## Property offered for sale

Address Including suburb and postcode

783 MIDLAND HIGHWAY, HUNTLY, VIC 3551