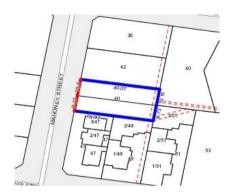

#### Property offered for sale

Address Including suburb and postcode

1/40 Mahoney Street, Templestowe Vic 3106

Rooms: Property Type: Townhouse (Res) Land Size: 400 sqm approx Agent Comments Indicative Selling Price \$1,250,000 - \$1,350,000 Median Unit Price December quarter 2018: \$864,000