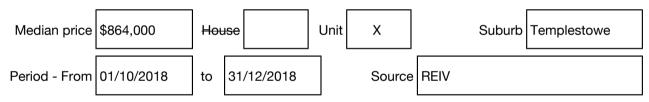

#### Median sale price

Rooms: Property Type: Townhouse (Res) Land Size: 400 sqm approx Agent Comments Indicative Selling Price \$1,250,000 - \$1,350,000 Median Unit Price December quarter 2018: \$864,000