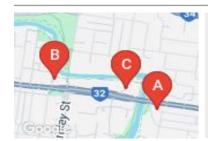

### **COMPARABLE PROPERTIES**

These are the three properties sold within two kilometres of the property for sale in the last six months that the estate agent or agents representative considers to be most comparable to the property for sale.

# 7/3 HARRISON CRES, HAWTHORN, VIC 3122

Sale Price

\$680,000

Sale Date: 08/11/2024

Distance from Property: 253m

913/627 VICTORIA ST, ABBOTSFORD, VIC 3067 🕮 2 🕒 2

Sale Price

\$735,000

Sale Date: 24/10/2024

Distance from Property: 470m

4/4 ACACIA PL, ABBOTSFORD, VIC 3067

Sale Price

\$650.000

Sale Date: 02/07/2024

Distance from Property: 0m

#### Comparable property sales

These are the three properties sold within two kilometres of the property for sale in the last six months that the estate agent or agents representative considers to be most comparable to the property for sale.

| Address of comparable property            | Price     | Date of sale |
|-------------------------------------------|-----------|--------------|
| 7/3 HARRISON CRES, HAWTHORN, VIC 3122     | \$680,000 | 08/11/2024   |
| 913/627 VICTORIA ST, ABBOTSFORD, VIC 3067 | \$735,000 | 24/10/2024   |
| 4/4 ACACIA PL, ABBOTSFORD, VIC 3067       | \$650,000 | 02/07/2024   |