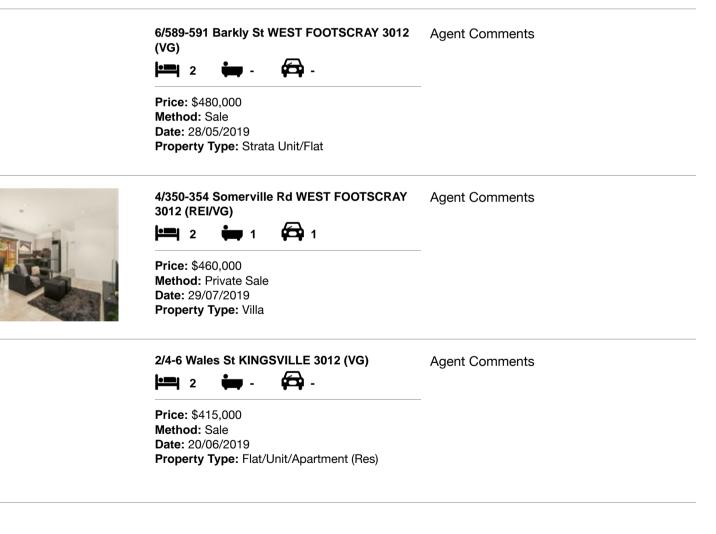

### Comparable property sales (\*Delete A or B below as applicable)

A\* These are the three properties sold within two kilometres of the property for sale in the last six months that the estate agent or agent's representative considers to be most comparable to the property for sale.

| Add | dress of comparable property                | Price     | Date of sale |
|-----|---------------------------------------------|-----------|--------------|
| 1   | 6/589-591 Barkly St WEST FOOTSCRAY 3012     | \$480,000 | 28/05/2019   |
| 2   | 4/350-354 Somerville Rd WEST FOOTSCRAY 3012 | \$460,000 | 29/07/2019   |
| 3   | 2/4-6 Wales St KINGSVILLE 3012              | \$415,000 | 20/06/2019   |