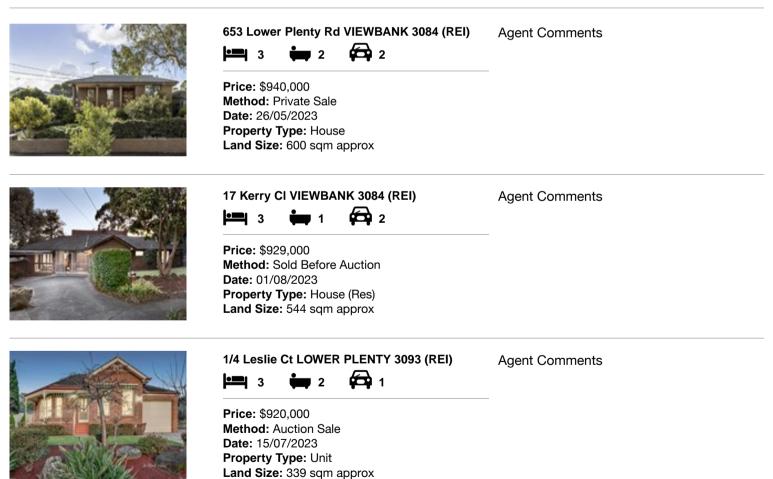

#### Comparable property sales (\*Delete A or B below as applicable)

A\* These are the three properties sold within two kilometres of the property for sale in the last six months that the estate agent or agent's representative considers to be most comparable to the property for sale.

| Ado | dress of comparable property      | Price     | Date of sale |
|-----|-----------------------------------|-----------|--------------|
| 1   | 653 Lower Plenty Rd VIEWBANK 3084 | \$940,000 | 26/05/2023   |
| 2   | 17 Kerry CI VIEWBANK 3084         | \$929,000 | 01/08/2023   |
| 3   | 1/4 Leslie Ct LOWER PLENTY 3093   | \$920,000 | 15/07/2023   |

# **Comparable Properties**