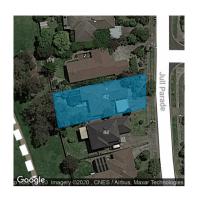

## Section 47AF of the Estate Agents Act 1980

| Property offered for sale                                                                                                                                                                                              |                                                |         |                                         |                  |                              |           |    |       |        |                  |       |                        |  |
|------------------------------------------------------------------------------------------------------------------------------------------------------------------------------------------------------------------------|------------------------------------------------|---------|-----------------------------------------|------------------|------------------------------|-----------|----|-------|--------|------------------|-------|------------------------|--|
| Address<br>Including suburb and<br>postcode                                                                                                                                                                            |                                                |         | 42 Jull Parade, Ringwood North Vic 3134 |                  |                              |           |    |       |        |                  |       |                        |  |
| Indicat                                                                                                                                                                                                                | Indicative selling price                       |         |                                         |                  |                              |           |    |       |        |                  |       |                        |  |
| For the meaning of this price see consumer.vic.gov.au/underquoting                                                                                                                                                     |                                                |         |                                         |                  |                              |           |    |       |        |                  |       |                        |  |
| Range between \$900,0                                                                                                                                                                                                  |                                                |         | 000                                     |                  | &                            | \$990,000 |    | 0     |        |                  |       |                        |  |
| Median sale price                                                                                                                                                                                                      |                                                |         |                                         |                  |                              |           |    |       |        |                  |       |                        |  |
| Median price \$1,012,                                                                                                                                                                                                  |                                                |         | 500                                     | Property Type Ho |                              |           | е  |       | Suburk | Ringw            | ood N | orth                   |  |
| Period - From 01/04/2                                                                                                                                                                                                  |                                                | 01/04/2 | 020                                     | to               | to 30/06/2020                |           | Sc | ource | REIV   |                  |       |                        |  |
| Comparable property sales (*Delete A or B below as applicable)                                                                                                                                                         |                                                |         |                                         |                  |                              |           |    |       |        |                  |       |                        |  |
| A* These are the three properties sold within two kilometres of the property for sale in the last six months that the estate agent or agent's representative considers to be most comparable to the property for sale. |                                                |         |                                         |                  |                              |           |    |       |        |                  |       |                        |  |
| Address of comparable property                                                                                                                                                                                         |                                                |         |                                         |                  |                              |           |    |       | F      | Price            |       | Date of sale           |  |
| 1                                                                                                                                                                                                                      |                                                |         |                                         |                  |                              |           |    |       |        |                  |       |                        |  |
| 2                                                                                                                                                                                                                      |                                                |         |                                         |                  |                              |           |    |       |        |                  |       |                        |  |
| 3                                                                                                                                                                                                                      |                                                |         |                                         |                  |                              |           |    |       |        |                  |       |                        |  |
| OR                                                                                                                                                                                                                     |                                                |         |                                         |                  |                              |           |    |       |        |                  |       |                        |  |
| B*                                                                                                                                                                                                                     |                                                |         |                                         |                  | epresentativ<br>wo kilometre |           |    |       |        |                  |       | e comparable<br>onths. |  |
|                                                                                                                                                                                                                        | This Statement of Information was prepared on: |         |                                         |                  |                              |           |    |       |        | 24/07/2020 15:43 |       |                        |  |

**Property Type:** House **Land Size:** 681 sqm approx Agent Comments

Indicative Selling Price \$900,000 - \$990,000 Median House Price June quarter 2020: \$1,012,500