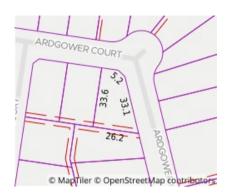

six months. |                                               |                   |             |         |        |            |              |
|                                                                                                                                                                                                                       |                                                                                                                                                                                             | This Staten                                   | ment of Informati | on was pror | nared i | on.    | 07/00/00   | 01 10.00     |







\$1,050,000 - \$1,155,000 **Median House Price** June quarter 2021: \$1,445,000

**Indicative Selling Price** 



## Property Type: House Land Size: 648 sqm approx **Agent Comments**

# Comparable Properties

The estate agent or agent's representative reasonably believes that fewer than three comparable properties were sold within two kilometres of the property for sale in the last six months.

Account - Barry Plant | P: 03 9842 8888