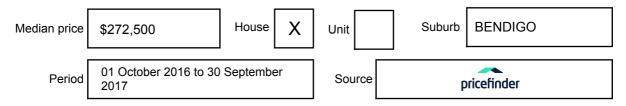

## **MEDIAN SALE PRICE**

### **BENDIGO, VIC, 3550**

**Suburb Median Sale Price (Unit)** 

\$272,500

01 October 2016 to 30 September 2017

Provided by: pricefinder