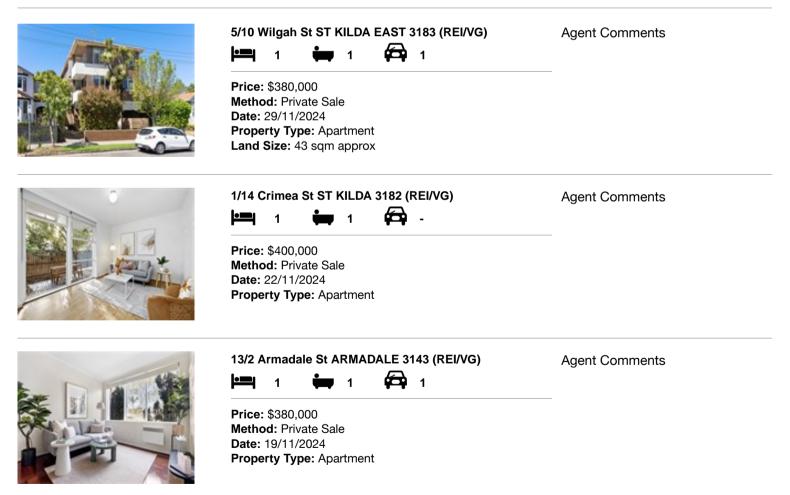

### Comparable property sales (\*Delete A or B below as applicable)

A\* These are the three properties sold within two kilometres of the property for sale in the last six months that the estate agent or agent's representative considers to be most comparable to the property for sale.

| Ade | dress of comparable property      | Price     | Date of sale |
|-----|-----------------------------------|-----------|--------------|
| 1   | 5/10 Wilgah St ST KILDA EAST 3183 | \$380,000 | 29/11/2024   |
| 2   | 1/14 Crimea St ST KILDA 3182      | \$400,000 | 22/11/2024   |
| 3   | 13/2 Armadale St ARMADALE 3143    | \$380,000 | 19/11/2024   |