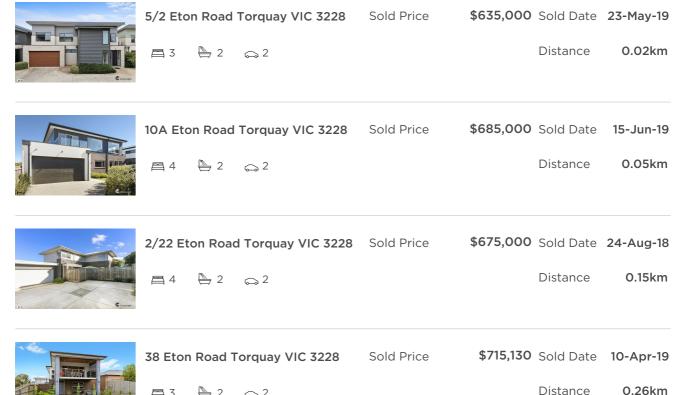

#### Comparable property sales (\*Delete A or B below as applicable)

**A\*** These are the three properties sold within five kilometres of the property for sale in the last 18 months that the estate agent or agent's representative considers to be most comparable to the property for sale.

| Address of comparable property  | Price     | Date of sale |  |
|---------------------------------|-----------|--------------|--|
| 5/2 Eton Road Torquay VIC 3228  | \$635,000 | 23-May-19    |  |
| 10A Eton Road Torquay VIC 3228  | \$685,000 | 15-Jun-19    |  |
| 2/22 Eton Road Torquay VIC 3228 | \$675,000 | 24-Aug-18    |  |