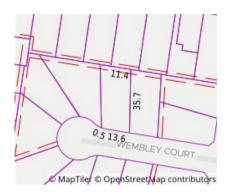

## Section 47AF of the Estate Agents Act 1980

| Prope                                          | rty offere                                                                                                                                                                                                                 | ed for s  | sale                                  |      |               |             |         |       |      |                  |     |              |
|------------------------------------------------|----------------------------------------------------------------------------------------------------------------------------------------------------------------------------------------------------------------------------|-----------|---------------------------------------|------|---------------|-------------|---------|-------|------|------------------|-----|--------------|
| Address Including suburb and postcode          |                                                                                                                                                                                                                            |           | 3 Wembley Court, Forest Hill Vic 3131 |      |               |             |         |       |      |                  |     |              |
| Indica                                         | tive selliı                                                                                                                                                                                                                | ng pric   | e                                     |      |               |             |         |       |      |                  |     |              |
| For the                                        | meaning o                                                                                                                                                                                                                  | of this p | orice see                             | cons | sumer.vic.gov | .au/ι       | underqu | oting |      |                  |     |              |
| Range between \$1,15                           |                                                                                                                                                                                                                            |           | 0,000                                 |      | &             | \$1,250,000 |         |       |      |                  |     |              |
| Media                                          | n sale pri                                                                                                                                                                                                                 | ice       |                                       |      |               |             |         |       |      |                  |     |              |
| Median price \$1,15                            |                                                                                                                                                                                                                            |           | O00 Property Type House Sub           |      |               |             |         |       | ourb | Forest Hill      |     |              |
| Period - From 01/10                            |                                                                                                                                                                                                                            |           | 022 to 31/12/2022 Source REIN         |      |               |             |         |       | /    |                  |     |              |
| Compa                                          | arable pr                                                                                                                                                                                                                  | operty    | sales                                 | (*De | lete A or B b | elo         | w as ap | plica | ble) |                  |     |              |
| <b>A*</b>                                      | These are the three properties sold within two kilometres of the property for sale in the last six-<br>months that the estate agent or agent's representative considers to be most comparable to the<br>property for sale. |           |                                       |      |               |             |         |       |      |                  |     |              |
| Address of comparable property                 |                                                                                                                                                                                                                            |           |                                       |      |               |             |         |       |      | Pr               | ice | Date of sale |
| 1                                              |                                                                                                                                                                                                                            |           |                                       |      |               |             |         |       |      |                  |     |              |
| 2                                              |                                                                                                                                                                                                                            |           |                                       |      |               |             |         |       |      |                  |     |              |
| 3                                              |                                                                                                                                                                                                                            |           |                                       |      |               |             |         |       |      |                  |     |              |
| OR                                             |                                                                                                                                                                                                                            |           |                                       |      |               |             |         |       |      |                  |     |              |
| B*                                             | The estate agent or agent's representative reasonably believes that fewer than three comparable properties were sold within two kilometres of the property for sale in the last six months.                                |           |                                       |      |               |             |         |       |      |                  |     |              |
| This Statement of Information was prepared on: |                                                                                                                                                                                                                            |           |                                       |      |               |             |         |       |      | 23/01/2023 12:39 |     |              |

**Property Type:** House (Res) **Land Size:** 593 sqm approx

**Agent Comments** 

Indicative Selling Price \$1,150,000 - \$1,250,000 Median House Price December guarter 2022: \$1,150,000