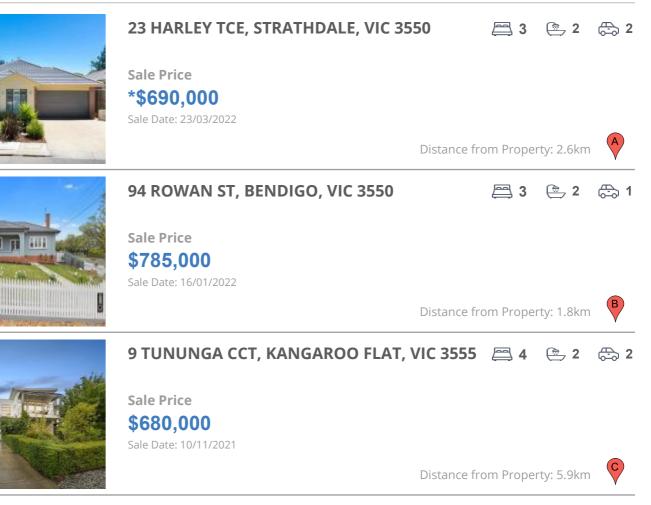

#### **Comparable property sales**

These are the three properties sold within five kilometres of the property for sale in the last 18 months that the estate agent or agent's representative considers to be most comparable to the property for sale.

| Address of comparable property         | Price      | Date of sale |
|----------------------------------------|------------|--------------|
| 23 HARLEY TCE, STRATHDALE, VIC 3550    | *\$690,000 | 23/03/2022   |
| 94 ROWAN ST, BENDIGO, VIC 3550         | \$785,000  | 16/01/2022   |
| 9 TUNUNGA CCT, KANGAROO FLAT, VIC 3555 | \$680,000  | 10/11/2021   |