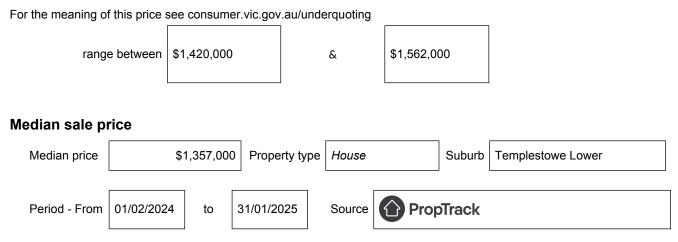

## Statement of Information Single residential property located in the Melbourne metropolitan area

Section 47AF of the Estate Agents Act 1980

## Property offered for sale

Address Including suburb and postcode

5 Lowan Avenue, Templestowe Lower, Vic 3107

## Indicative selling price



## Comparable property sales (\*Delete A or B below as applicable)

**A**\* These are the three properties sold within two kilometres of the property for sale in the last six months that the estate agent or agent's representative considers to be most comparable to the property for sale.

| Address of comparable property                  | Price       | Date of sale |
|-------------------------------------------------|-------------|--------------|
| 8 Corroboree Place, Templestowe Lower, VIC 3107 | \$1,425,000 | 29/10/2024   |
| 12 Mincha Avenue, Templestowe Lower, VIC 3107   | \$1,480,000 | 15/11/2024   |
| 11 Jeffrey Street, Templestowe Lower, VIC 3107  | \$1,570,000 | 08/02/2025   |

OR

**B**<sup>\*</sup> The estate agent or agent's representative reasonably believes that fewer than t