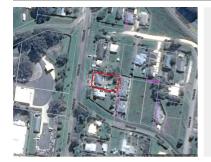

# 19 FULCHER STREET, DAYLESFORD, VIC 🕮 3 🕒 1 😂 1

Indicative Selling Price \$470,000 to \$480,000

Provided by: Rae Corris, Biggin & Scott Daylesford