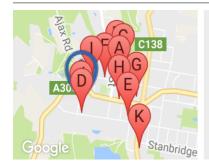

#### **COMPARABLE PROPERTIES**

99 RAGLAN ST, DAYLESFORD, VIC 3460

Sale Price

\$425,000

Sale Date: 14/11/2016

Distance from Property: 548m

43 WEST ST, DAYLESFORD, VIC 3460

Sale Price

\$530,000

Sale Date: 13/11/2016

Distance from Property: 623m

3 HARTS LANE, DAYLESFORD, VIC 3460

Sale Price

\$520,000

Sale Date: 27/09/2016

Distance from Property: 670m

## 101 CENTRAL SPRINGS RD, DAYLESFORD, VIC 🕮 3 🕒 1 🚓 2

Sale Price

\$375,000

Sale Date: 23/09/2016

Distance from Property: 162m

28 BRIDPORT ST, DAYLESFORD, VIC 3460

Sale Price

\$410,000

Sale Date: 19/08/2016

109 RAGLAN ST, DAYLESFORD, VIC 3460

Sale Price

\$480,000

Sale Date: 17/08/2016

Distance from Property: 402m

13 BRIDPORT ST, DAYLESFORD, VIC 3460

**Sale Price** 

\$460,000

Sale Date: 15/08/2016

Distance from Property: 723m

45 ALBERT ST, DAYLESFORD, VIC 3460

Sale Price

\$429,000

Sale Date: 22/07/2016

Distance from Property: 494m

# 

Sale Price

\$380,000

Sale Date: 30/05/2016

Distance from Property: 267m

23 FULCHER ST, DAYLESFORD, VIC 3460

**Sale Price** 

\$420,000

Sale Date: 12/02/2016

131 VINCENT ST, DAYLESFORD, VIC 3460

**Sale Price** 

\$520,000

Sale Date: 22/03/2016

Distance from Property: 962m