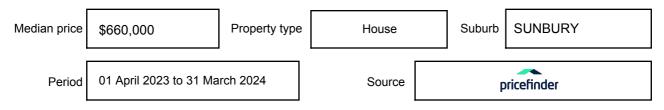

y be expressed as a single price, or as a price range with the difference between the upper and lower amounts not more than 10% of the lower amount.

This Statement of Information must be provided to a prospective buyer within two business days of a request and displayed at any open for inspection for the property for sale.

It is recommended that the address of the property being offered for sale be checked at

services.land.vic.gov.au/landchannel/content/addressSearch before being entered in this Statement of Information.

### Property offered for sale

Address Including suburb and postcode

EMU SPRINGS ESTATE, SUNBURY, VIC 3429

### Indicative selling price

For the meaning of this price see consumer.vic.gov.au/underquoting

Price Range:

\$660,000 to \$710,000

#### Median sale price



#### **Comparable property sales**

The estate agent or agent's representative reasonably believes that fewer than three comparable properties were sold within two kilometres of the property for sale in the last six months.