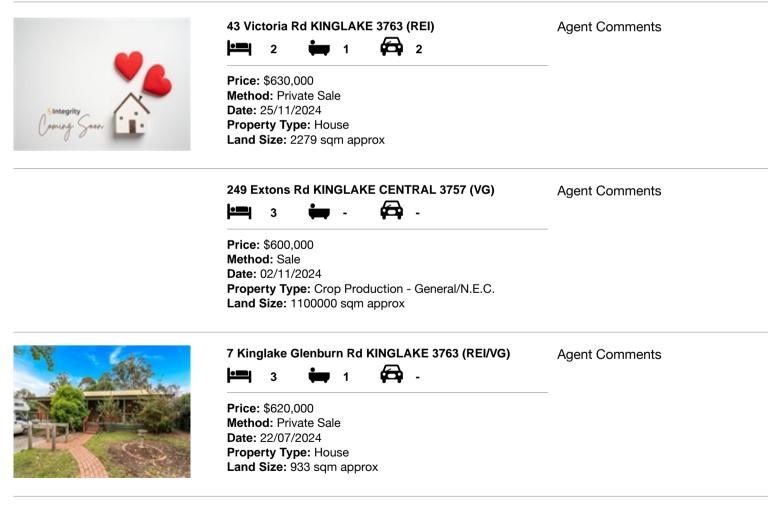

| Ad | dress of comparable property         | Price     | Date of sale |
|----|--------------------------------------|-----------|--------------|
| 1  | 43 Victoria Rd KINGLAKE 3763         | \$630,000 | 25/11/2024   |
| 2  | 249 Extons Rd KINGLAKE CENTRAL 3757  | \$600,000 | 02/11/2024   |
| 3  | 7 Kinglake Glenburn Rd KINGLAKE 3763 | \$620,000 | 22/07/2024   |