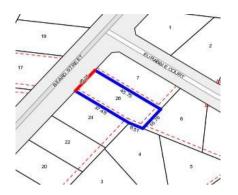

#### Property offered for sale

Address Including suburb and postcode

26 Beard Street, Eltham Vic 3095

### 26 Beard Street, Eltham Vic 3095

Rooms: Property Type: House (Previously Occupied - Detached) Land Size: 830 sqm approx Agent Comments

Lynn White 9438 4422 0419 434 111 lynn@mwmrealestate.com.au

**Indicative Selling Price** \$839.000 **Median House Price** Year ending June 2018: \$980,000