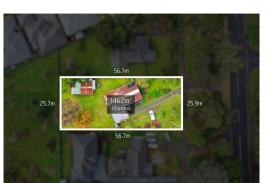

Gary Seaye 9725 0000 0412 173 217 garyseaye@methven.com.au

> \$920,000 - \$980,000 **Median House Price**

**Indicative Selling Price** 

Occupied - Detached) Land Size: 1462 sqm approx

**Agent Comments** 

A massive 1,462sqm block in a highly sought-after location with 26m frontage. This property presents the perfect canvas for savvy investors, developers, or families who want to land bank and capitalise on its impressive potential.