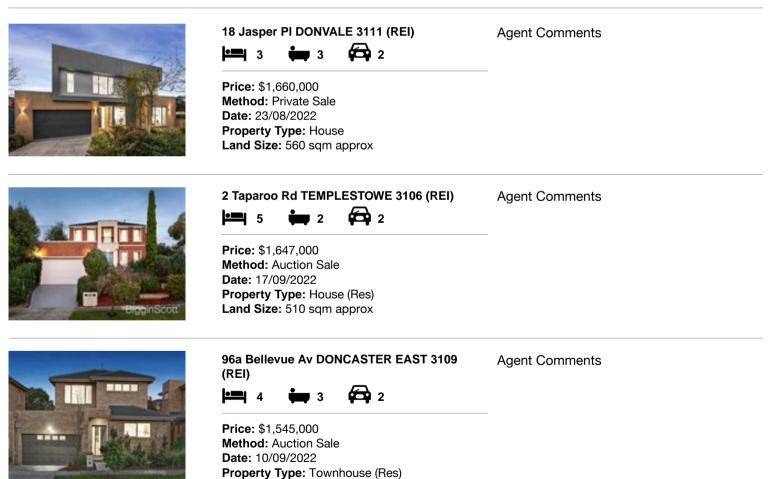

| Ad | dress of comparable property        | Price       | Date of sale |
|----|-------------------------------------|-------------|--------------|
| 1  | 18 Jasper PI DONVALE 3111           | \$1,660,000 | 23/08/2022   |
| 2  | 2 Taparoo Rd TEMPLESTOWE 3106       | \$1,647,000 | 17/09/2022   |
| 3  | 96a Bellevue Av DONCASTER EAST 3109 | \$1,545,000 | 10/09/2022   |