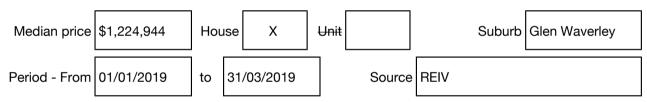

#### Median sale price

## **M**c**Grath**

Rooms: 2 Property Type: Townhouse Agent Comments

**Indicative Selling Price** \$1,000,000 - \$1,100,000 **Median House Price** March guarter 2019: \$1,224,944