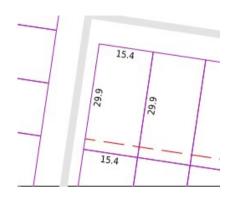

## Section 47AF of the Estate Agents Act 1980

| Prope                          | rty offered for                                                                                                                                                                                                            | r sale         |                                     |             |          |                  |              |  |
|--------------------------------|----------------------------------------------------------------------------------------------------------------------------------------------------------------------------------------------------------------------------|----------------|-------------------------------------|-------------|----------|------------------|--------------|--|
| Inclu                          | Address<br>ding suburb and<br>postcode                                                                                                                                                                                     | d   2 1 0.90 0 | 2 Forge Close, Maribyrnong Vic 3032 |             |          |                  |              |  |
| Indica                         | itive selling pr                                                                                                                                                                                                           | rice           |                                     |             |          |                  |              |  |
| For the                        | meaning of this                                                                                                                                                                                                            | s price see c  | consumer.vic.gov.au                 | /underquoti | ng       |                  |              |  |
| Range between \$1,150,000      |                                                                                                                                                                                                                            |                | \$1,225,000                         |             |          |                  |              |  |
| Media                          | n sale price                                                                                                                                                                                                               |                |                                     |             |          |                  |              |  |
| Med                            | lian price \$1,11                                                                                                                                                                                                          | 5,000          | Property Type Hou                   | ıse         | Sub      | ourb Maribyri    | nong         |  |
| Perio                          | d - From 01/07                                                                                                                                                                                                             | /2018 t        | 30/06/2019                          | Sou         | ırce REI | V                |              |  |
| Comp                           | arable proper                                                                                                                                                                                                              | ty sales (*l   | Delete A or B bel                   | ow as app   | licable) |                  |              |  |
| <b>A*</b>                      | These are the three properties sold within two kilometres of the property for sale in the last six-<br>months that the estate agent or agent's representative considers to be most comparable to the<br>property for sale. |                |                                     |             |          |                  |              |  |
| Address of comparable property |                                                                                                                                                                                                                            |                |                                     |             |          | Price            | Date of sale |  |
| 1                              |                                                                                                                                                                                                                            |                |                                     |             |          |                  |              |  |
| 2                              |                                                                                                                                                                                                                            |                |                                     |             |          |                  |              |  |
| 3                              |                                                                                                                                                                                                                            |                |                                     |             |          |                  |              |  |
| OR                             |                                                                                                                                                                                                                            |                |                                     |             |          |                  |              |  |
| B*                             | The estate agent or agent's representative reasonably believes that fewer than three compar properties were sold within two kilometres of the property for sale in the last six months.                                    |                |                                     |             |          |                  |              |  |
|                                | This Statement of Information was prepared on:                                                                                                                                                                             |                |                                     |             |          | 16/09/2019 14:51 |              |  |