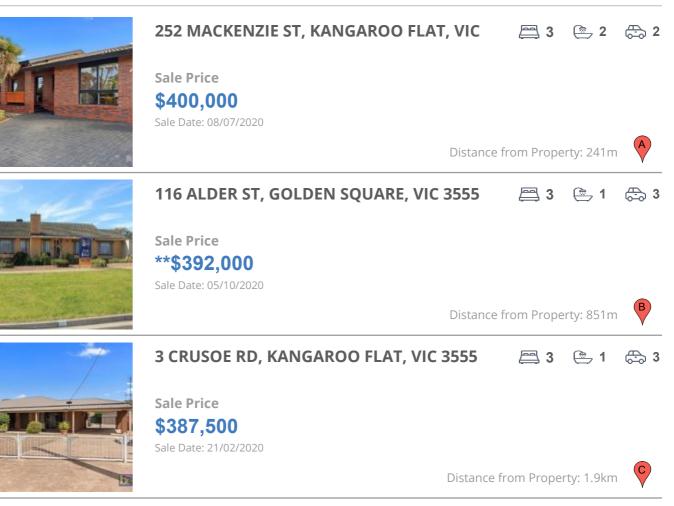

#### **Comparable property sales**

These are the three properties sold within five kilometres of the property for sale in the last 18 months that the estate agent or agent's representative considers to be most comparable to the property for sale.

| Address of comparable property            | Price       | Date of sale |
|-------------------------------------------|-------------|--------------|
| 252 MACKENZIE ST, KANGAROO FLAT, VIC 3555 | \$400,000   | 08/07/2020   |
| 116 ALDER ST, GOLDEN SQUARE, VIC 3555     | **\$392,000 | 05/10/2020   |
| 3 CRUSOE RD, KANGAROO FLAT, VIC 3555      | \$387,500   | 21/02/2020   |