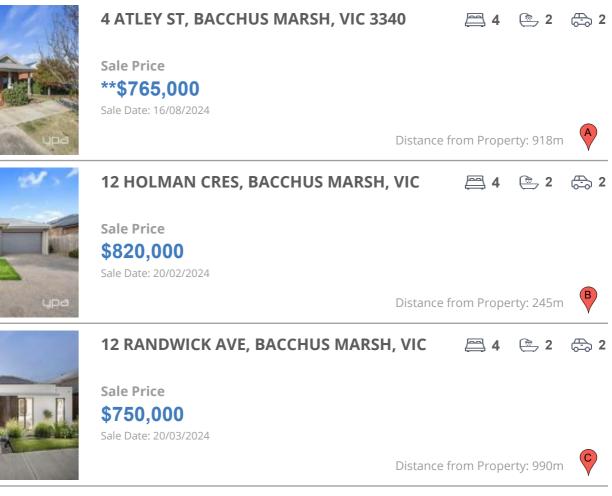

# **COMPARABLE PROPERTIES**

These are the three properties sold within five kilometres of the property for sale in the last 18 months that the estate agent or agents representative considers to be most comparable to the property for sale.

#### **Comparable property sales**

These are the three properties sold within five kilometres of the property for sale in the last 18 months that the estate agent or agents representative considers to be most comparable to the property for sale.

| Address of comparable property           | Price       | Date of sale |
|------------------------------------------|-------------|--------------|
| 4 ATLEY ST, BACCHUS MARSH, VIC 3340      | **\$765,000 | 16/08/2024   |
| 12 HOLMAN CRES, BACCHUS MARSH, VIC 3340  | \$820,000   | 20/02/2024   |
| 12 RANDWICK AVE, BACCHUS MARSH, VIC 3340 | \$750,000   | 20/03/2024   |