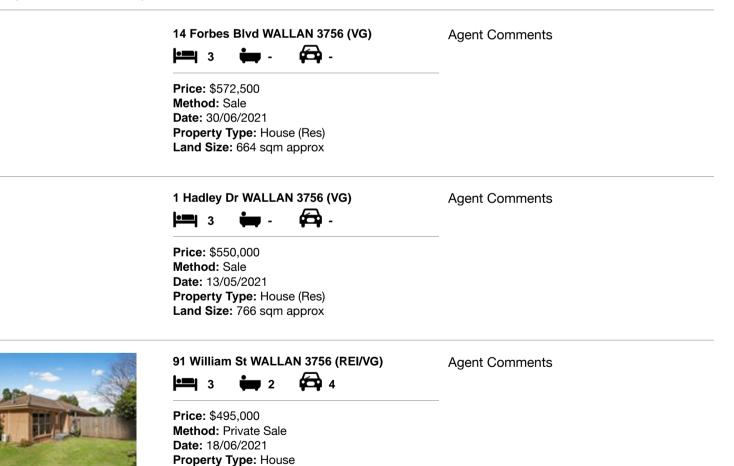

| Ade | dress of comparable property | Price     | Date of sale |
|-----|------------------------------|-----------|--------------|
| 1   | 14 Forbes Blvd WALLAN 3756   | \$572,500 | 30/06/2021   |
| 2   | 1 Hadley Dr WALLAN 3756      | \$550,000 | 13/05/2021   |
| 3   | 91 William St WALLAN 3756    | \$495,000 | 18/06/2021   |